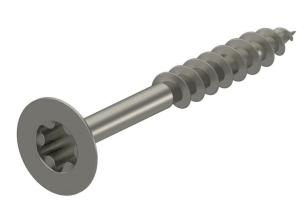

## **Technical data sheet**

Chipboard screw, with Torx, countersunk head, stainless steel

Item number: 3191058

Stainless steel wood screw with countersunk head and Torx drive for fastenings in interior and exterior areas. Areas of use: Wood, chipboard, plasterboard panels and plastic anchors.

## **Technical data sheet**

Chipboard screw, with Torx, countersunk head, stainless steel

## Item number: 3191058