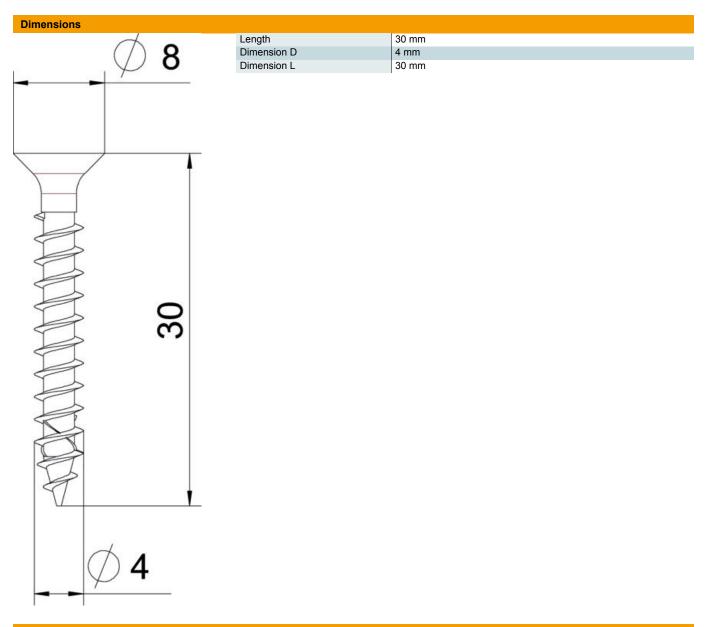

(())

Master data

| Item number3191058TypeOTSC 4,0x30 A4Description 1Chipboard screwDescription 2countersunk head, TX 20 driveManufacturerOBODimension4x30mmMaterialStainless steelSurfaceBright, treatedSurface standard100Unit of quantityPieceWeight0.22 kg |                     |                               |
|--------------------------------------------------------------------------------------------------------------------------------------------------------------------------------------------------------------------------------------------|---------------------|-------------------------------|
| Description 1Chipboard screwDescription 2countersunk head, TX 20 driveManufacturerOBODimension4x30mmMaterialStainless steelSurfaceBright, treatedSurface standard100Unit of quantityPieceWeight0.22 kg                                     | Item number         | 3191058                       |
| Description 2countersunk head, TX 20 driveManufacturerOBODimension4x30mmMaterialStainless steelSurfaceBright, treatedSurface standard100Unit of quantityPieceWeight0.22 kg                                                                 | Туре                | OTSC 4,0x30 A4                |
| ManufacturerOBODimension4x30mmMaterialStainless steelSurfaceBright, treatedSurface standard100Unit of quantityPieceWeight0.22 kg                                                                                                           | Description 1       | Chipboard screw               |
| Dimension4x30mmMaterialStainless steelSurfaceBright, treatedSurface standard100Unit of quantityPieceWeight0.22 kg                                                                                                                          | Description 2       | countersunk head, TX 20 drive |
| Material Stainless steel   Surface Bright, treated   Surface standard 100   Unit of quantity Piece   Weight 0.22 kg                                                                                                                        | Manufacturer        | OBO                           |
| SurfaceBright, treatedSurface standard100Unit of quantityPieceWeight0.22 kg                                                                                                                                                                | Dimension           | 4x30mm                        |
| Surface standard 100   Smallest sales unit 100   Unit of quantity Piece   Weight 0.22 kg                                                                                                                                                   | Material            | Stainless steel               |
| Smallest sales unit 100   Unit of quantity Piece   Weight 0.22 kg                                                                                                                                                                          | Surface             | Bright, treated               |
| Unit of quantity Piece<br>Weight 0.22 kg                                                                                                                                                                                                   | Surface standard    |                               |
| Weight 0.22 kg                                                                                                                                                                                                                             | Smallest sales unit | 100                           |
|                                                                                                                                                                                                                                            | Unit of quantity    | Piece                         |
| Weight unit kg/100 pp                                                                                                                                                                                                                      | Weight              | 0.22 kg                       |
| kg/100 pc.                                                                                                                                                                                                                                 | Weight unit         | kg/100 pc.                    |

## **Technical data**

| Drive size      | TX 20            |
|-----------------|------------------|
| Hardened        | no               |
| Head diameter   | 8 mm             |
| Head shape      | Countersunk head |
| Screw system    | Torx             |
| Two-compartment | no               |