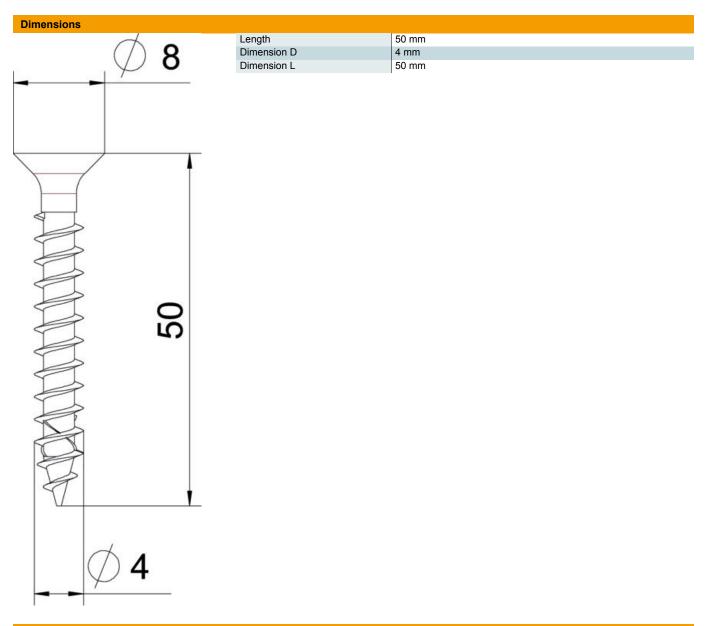

### **Technical data**

| Drive size      | TX 20            |
|-----------------|------------------|
| Hardened        | no               |
| Head diameter   | 8 mm             |
| Head shape      | Countersunk head |
| Screw system    | Torx             |
| Two-compartment | no               |