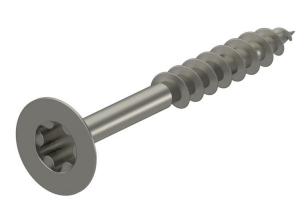

# **Technical data sheet**

Chipboard screw, with Torx, countersunk head, stainless steel

Item number: 3191062

Stainless steel wood screw with countersunk head and Torx drive for fastenings in interior and exterior areas. Areas of use: Wood, chipboard, plasterboard panels and plastic anchors.

## **Technical data sheet**

Chipboard screw, with Torx, countersunk head, stainless steel

### Item number: 3191062