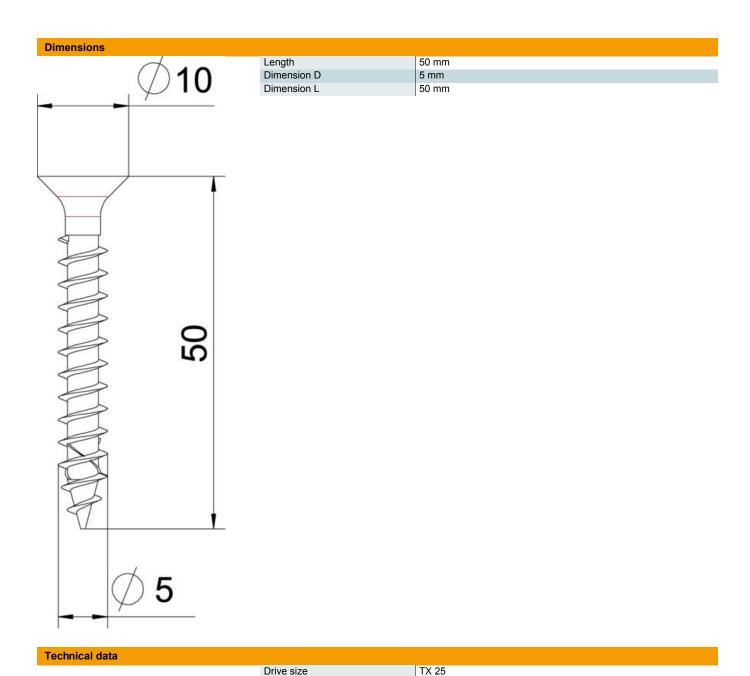

## Master data

| 3191076                       |
|-------------------------------|
| OTSC 5,0x50 A4                |
| Chipboard screw               |
| countersunk head, TX 25 drive |
| OBO                           |
| 5x50mm                        |
| Stainless steel               |
| Bright, treated               |
|                               |
| 100                           |
| Piece                         |
| 0.46 kg                       |
| kg/100 pc.                    |
|                               |

## **Technical data sheet**

Chipboard screw, with Torx, countersunk head, stainless steel

Hardened Head diameter

Head shape

Screw system

Two-compartment

10 mm

Torx