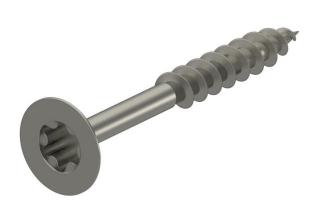

## Chipboard screw, with Torx, countersunk head, stainless

**Item number: 3191076** 

Stainless steel wood screw with countersunk head and Torx drive for fastenings in interior and exterior areas.

Areas of use: Wood, chipboard, plasterboard panels and plastic anchors.

## Master data

| 3191076                       |
|-------------------------------|
| OTSC 5,0x50 A4                |
| Chipboard screw               |
| countersunk head, TX 25 drive |
| OBO                           |
| 5x50mm                        |
| Stainless steel               |
| Bright, treated               |
|                               |
| 100                           |
| Piece                         |
| 0.46 kg                       |
| kg/100 pc.                    |
|                               |

## **Technical data sheet**

Chipboard screw, with Torx, countersunk head, stainless steel

Hardened Head diameter

Head shape

Screw system

Two-compartment

10 mm

Torx

no

Countersunk head