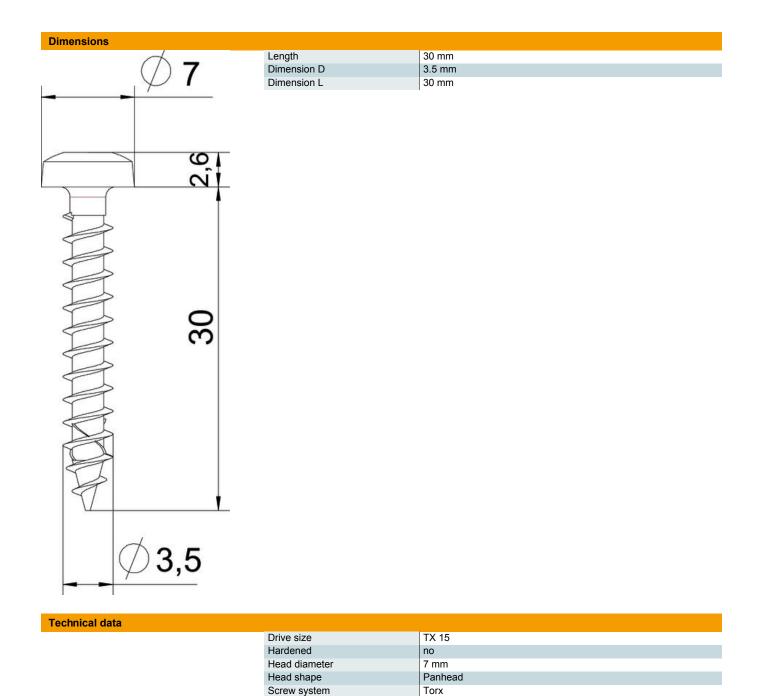

### Master data

| Item number 3191000 Type OTSP 3,5x30 A4 Description 1 Chipboard screw Description 2 panhead, TX 15 drive Manufacturer OBO Dimension 3,5x30mm Material Stainless steel Surface Bright, treated Surface standard Smallest sales unit 100 Unit of quantity Piece Weight 0.165 kg Weight unit kg/100 pc. |                     |                      |
|------------------------------------------------------------------------------------------------------------------------------------------------------------------------------------------------------------------------------------------------------------------------------------------------------|---------------------|----------------------|
| Description 1 Chipboard screw Description 2 panhead, TX 15 drive Manufacturer OBO Dimension 3,5x30mm Material Stainless steel Surface Bright, treated Surface standard Smallest sales unit 100 Unit of quantity Piece Weight 0.165 kg                                                                | Item number         | 3191000              |
| Description 2 panhead, TX 15 drive  Manufacturer OBO  Dimension 3,5x30mm  Material Stainless steel  Surface Bright, treated  Surface standard  Smallest sales unit 100  Unit of quantity Piece Weight 0.165 kg                                                                                       | Туре                | OTSP 3,5x30 A4       |
| Manufacturer OBO Dimension 3,5x30mm Material Stainless steel Surface Bright, treated Surface standard Smallest sales unit 100 Unit of quantity Piece Weight 0.165 kg                                                                                                                                 | Description 1       | Chipboard screw      |
| Dimension 3,5x30mm  Material Stainless steel  Surface Bright, treated  Surface standard  Smallest sales unit 100  Unit of quantity Piece  Weight 0.165 kg                                                                                                                                            | Description 2       | panhead, TX 15 drive |
| Material Stainless steel Surface Bright, treated Surface standard Smallest sales unit 100 Unit of quantity Piece Weight 0.165 kg                                                                                                                                                                     | Manufacturer        | OBO                  |
| Surface Bright, treated Surface standard Smallest sales unit 100 Unit of quantity Piece Weight 0.165 kg                                                                                                                                                                                              | Dimension           | 3,5x30mm             |
| Surface standard Smallest sales unit Unit of quantity Weight Piece Veight 0.165 kg                                                                                                                                                                                                                   | Material            | Stainless steel      |
| Smallest sales unit 100 Unit of quantity Piece Weight 0.165 kg                                                                                                                                                                                                                                       | Surface             | Bright, treated      |
| Unit of quantity Piece Weight 0.165 kg                                                                                                                                                                                                                                                               | Surface standard    |                      |
| Weight 0.165 kg                                                                                                                                                                                                                                                                                      | Smallest sales unit | 100                  |
|                                                                                                                                                                                                                                                                                                      | Unit of quantity    | Piece                |
| Weight unit kg/100 pc.                                                                                                                                                                                                                                                                               | Weight              | 0.165 kg             |
|                                                                                                                                                                                                                                                                                                      | Weight unit         | kg/100 pc.           |