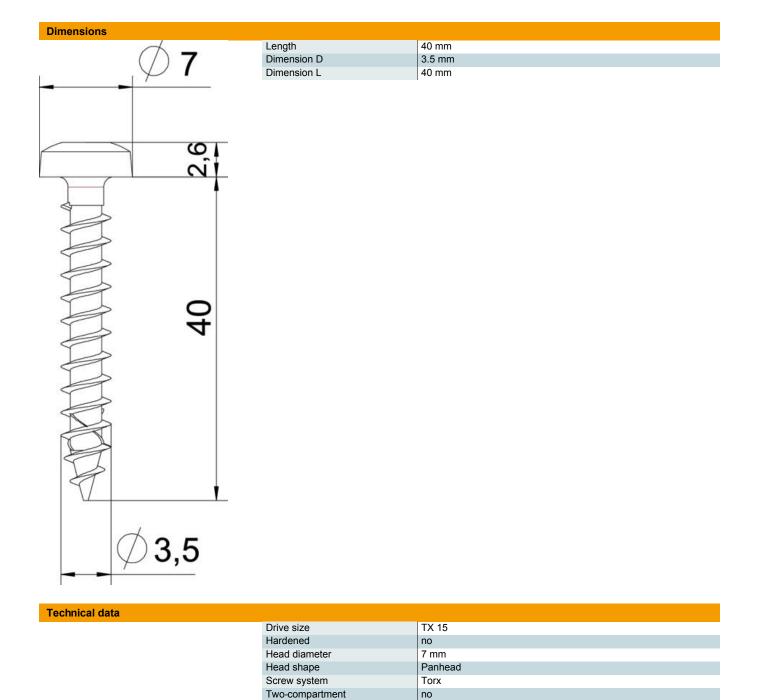

### Master data

| 3191002              |
|----------------------|
| OTSP 3,5x40 A4       |
| Chipboard screw      |
| panhead, TX 15 drive |
| OBO                  |
| 3,5x40mm             |
| Stainless steel      |
| Bright, treated      |
|                      |
| 100                  |
| Piece                |
| 0.21 kg              |
| kg/100 pc.           |
|                      |