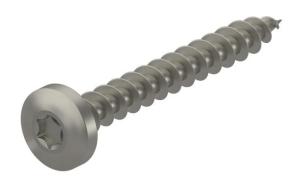

# Chipboard screw, with Torx, panhead, stainless steel

**Item number: 3191002** 

Stainless steel wood screw with lens head and Torx drive for fastenings in interior and exterior areas.

Areas of use: Wood, chipboard, plasterboard panels and plastic anchors.

### Master data

| 3191002              |
|----------------------|
| OTSP 3,5x40 A4       |
| Chipboard screw      |
| panhead, TX 15 drive |
| OBO                  |
| 3,5x40mm             |
| Stainless steel      |
| Bright, treated      |
|                      |
| 100                  |
| Piece                |
| 0.21 kg              |
| kg/100 pc.           |
|                      |