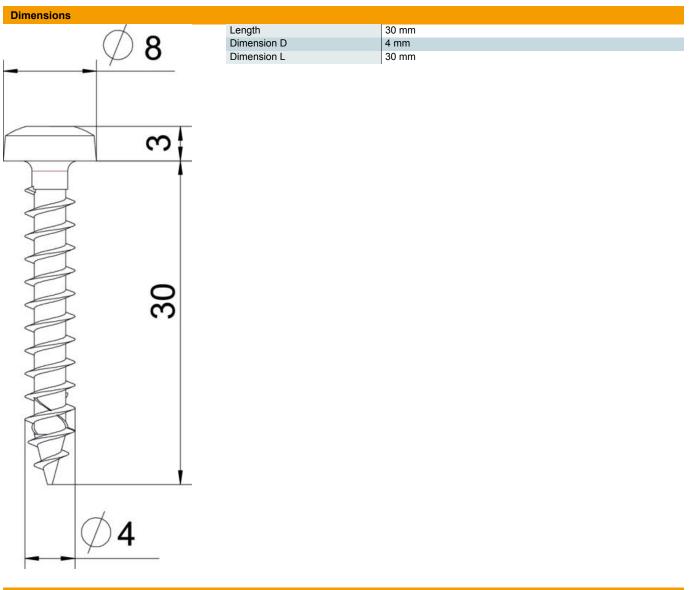

#### Master data

| Item number3191008TypeOTSP 4,0x30 A4Description 1Chipboard screwDescription 2panhead, TX 20 driveManufacturerOBODimension4x30mmMaterialStainless steelSurfaceBright, treatedSurface standard100Unit of quantityPiece |                     |                      |
|----------------------------------------------------------------------------------------------------------------------------------------------------------------------------------------------------------------------|---------------------|----------------------|
| Description 1Chipboard screwDescription 2panhead, TX 20 driveManufacturerOBODimension4x30mmMaterialStainless steelSurfaceBright, treatedSurface standard100Unit of quantityPiece                                     | Item number         | 3191008              |
| Description 2panhead, TX 20 driveManufacturerOBODimension4x30mmMaterialStainless steelSurfaceBright, treatedSurface standard100Unit of quantityPiece                                                                 | Туре                | OTSP 4,0x30 A4       |
| ManufacturerOBODimension4x30mmMaterialStainless steelSurfaceBright, treatedSurface standard                                                                                                                          | Description 1       | Chipboard screw      |
| Dimension  4x30mm    Material  Stainless steel    Surface  Bright, treated    Surface standard                                                                                                                       | Description 2       | panhead, TX 20 drive |
| Material  Stainless steel    Surface  Bright, treated    Surface standard  100    Unit of quantity  Piece                                                                                                            | Manufacturer        | OBO                  |
| Surface  Bright, treated    Surface standard                                                                                                                                                                         | Dimension           | 4x30mm               |
| Surface standard  100    Unit of quantity  Piece                                                                                                                                                                     | Material            | Stainless steel      |
| Smallest sales unit  100    Unit of quantity  Piece                                                                                                                                                                  | Surface             | Bright, treated      |
| Unit of quantity Piece                                                                                                                                                                                               | Surface standard    |                      |
|                                                                                                                                                                                                                      | Smallest sales unit | 100                  |
|                                                                                                                                                                                                                      | Unit of quantity    | Piece                |
| Veight 0.215 kg                                                                                                                                                                                                      | Weight              | 0.215 kg             |
| Weight unit kg/100 pc.                                                                                                                                                                                               | Weight unit         | kg/100 pc.           |

#### **Technical data**

| Drive size      | TX 20   |
|-----------------|---------|
| Hardened        | no      |
| Head diameter   | 8 mm    |
| Head shape      | Panhead |
| Screw system    | Torx    |
| Two-compartment | no      |