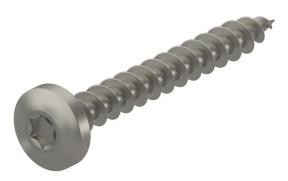

### Item number: 3191008

Stainless steel wood screw with lens head and Torx drive for fastenings in interior and exterior areas. Areas of use: Wood, chipboard, plasterboard panels and plastic anchors.

#### Master data

| Item number3191008TypeOTSP 4,0x30 A4Description 1Chipboard screwDescription 2panhead, TX 20 driveManufacturerOBODimension4x30mmMaterialStainless steelSurfaceBright, treatedSurface standard100Unit of quantityPiece |                     |                      |
|----------------------------------------------------------------------------------------------------------------------------------------------------------------------------------------------------------------------|---------------------|----------------------|
| Description 1Chipboard screwDescription 2panhead, TX 20 driveManufacturerOBODimension4x30mmMaterialStainless steelSurfaceBright, treatedSurface standard100Unit of quantityPiece                                     | Item number         | 3191008              |
| Description 2panhead, TX 20 driveManufacturerOBODimension4x30mmMaterialStainless steelSurfaceBright, treatedSurface standard100Unit of quantityPiece                                                                 | Туре                | OTSP 4,0x30 A4       |
| ManufacturerOBODimension4x30mmMaterialStainless steelSurfaceBright, treatedSurface standard                                                                                                                          | Description 1       | Chipboard screw      |
| Dimension  4x30mm    Material  Stainless steel    Surface  Bright, treated    Surface standard                                                                                                                       | Description 2       | panhead, TX 20 drive |
| Material  Stainless steel    Surface  Bright, treated    Surface standard  100    Unit of quantity  Piece                                                                                                            | Manufacturer        | OBO                  |
| Surface  Bright, treated    Surface standard                                                                                                                                                                         | Dimension           | 4x30mm               |
| Surface standard  100    Unit of quantity  Piece                                                                                                                                                                     | Material            | Stainless steel      |
| Smallest sales unit  100    Unit of quantity  Piece                                                                                                                                                                  | Surface             | Bright, treated      |
| Unit of quantity Piece                                                                                                                                                                                               | Surface standard    |                      |
|                                                                                                                                                                                                                      | Smallest sales unit | 100                  |
|                                                                                                                                                                                                                      | Unit of quantity    | Piece                |
| Veight 0.215 kg                                                                                                                                                                                                      | Weight              | 0.215 kg             |
| Weight unit kg/100 pc.                                                                                                                                                                                               | Weight unit         | kg/100 pc.           |