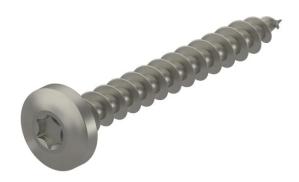

## Chipboard screw, with Torx, panhead, stainless steel

**Item number: 3191010** 

Stainless steel wood screw with lens head and Torx drive for fastenings in interior and exterior areas.

Areas of use: Wood, chipboard, plasterboard panels and plastic anchors.

### Master data

| Item number         | 3191010              |
|---------------------|----------------------|
| Type                | OTSP 4,0x40 A4       |
| Description 1       | Chipboard screw      |
| Description 2       | panhead, TX 20 drive |
| Manufacturer        | OBO                  |
| Dimension           | 4x40mm               |
| Material            | Stainless steel      |
| Surface             | Bright, treated      |
| Surface standard    |                      |
| Smallest sales unit | 100                  |
| Unit of quantity    | Piece                |
| Weight              | 0.265 kg             |
| Weight unit         | kg/100 pc.           |
|                     |                      |