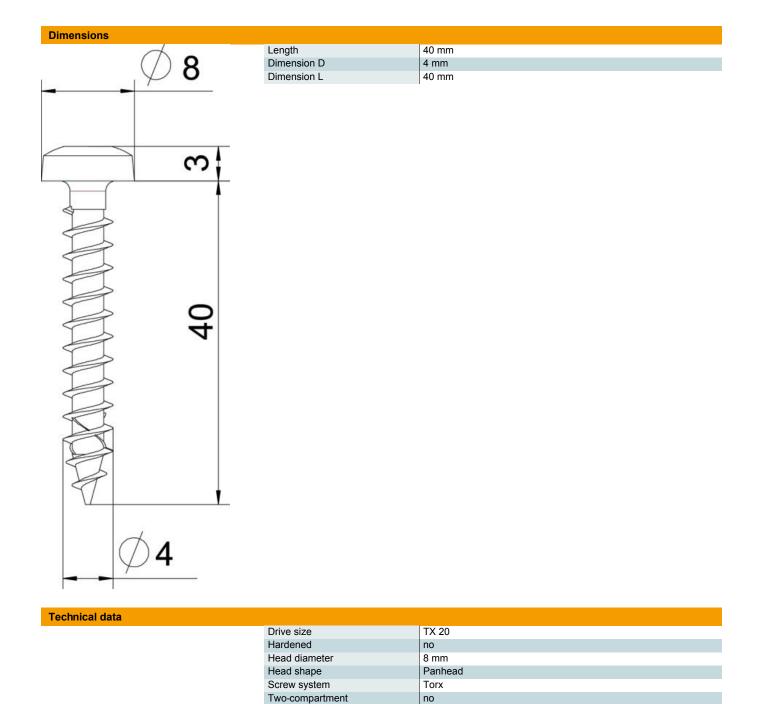

### Master data

| Item number         | 3191010              |
|---------------------|----------------------|
| Type                | OTSP 4,0x40 A4       |
| Description 1       | Chipboard screw      |
| Description 2       | panhead, TX 20 drive |
| Manufacturer        | OBO                  |
| Dimension           | 4x40mm               |
| Material            | Stainless steel      |
| Surface             | Bright, treated      |
| Surface standard    |                      |
| Smallest sales unit | 100                  |
| Unit of quantity    | Piece                |
| Weight              | 0.265 kg             |
| Weight unit         | kg/100 pc.           |
|                     |                      |