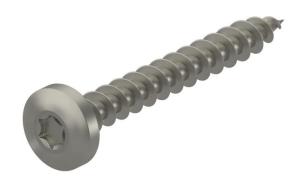

# Chipboard screw, with Torx, panhead, stainless steel

**Item number: 3191024** 

Stainless steel wood screw with lens head and Torx drive for fastenings in interior and exterior areas.

Areas of use: Wood, chipboard, plasterboard panels and plastic anchors.

### Master data

| Item number         | 3191024              |
|---------------------|----------------------|
| Туре                | OTSP 5,0x40 A4       |
| Description 1       | Chipboard screw      |
| Description 2       | panhead, TX 25 drive |
| Manufacturer        | OBO                  |
| Dimension           | 5x40mm               |
| Material            | Stainless steel      |
| Surface             | Bright, treated      |
| Surface standard    |                      |
| Smallest sales unit | 100                  |
| Unit of quantity    | Piece                |
| Weight              | 0.45 kg              |
| Weight unit         | kg/100 pc.           |