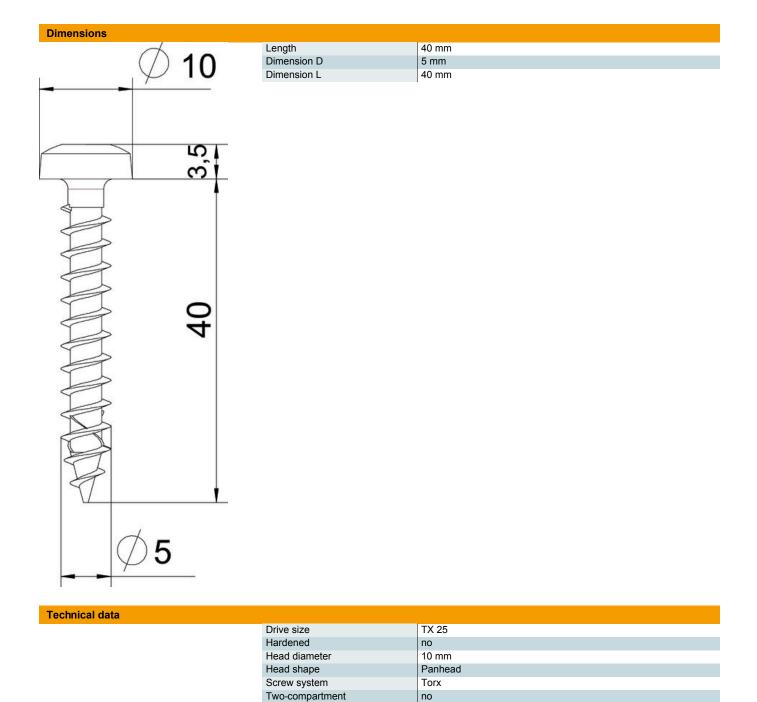

### Master data

| Item number         | 3191024              |
|---------------------|----------------------|
| Туре                | OTSP 5,0x40 A4       |
| Description 1       | Chipboard screw      |
| Description 2       | panhead, TX 25 drive |
| Manufacturer        | OBO                  |
| Dimension           | 5x40mm               |
| Material            | Stainless steel      |
| Surface             | Bright, treated      |
| Surface standard    |                      |
| Smallest sales unit | 100                  |
| Unit of quantity    | Piece                |
| Weight              | 0.45 kg              |
| Weight unit         | kg/100 pc.           |