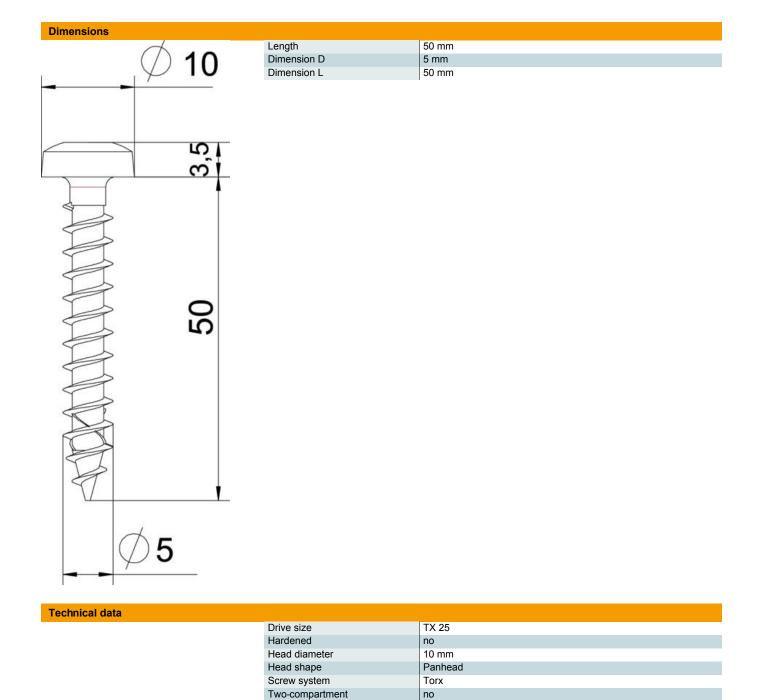

### Master data

| Item number 3191026 Type OTSP 5,0x50 A4 Description 1 Chipboard screw Description 2 panhead, TX 25 drive Manufacturer OBO Dimension 5x50mm Material Stainless steel Surface Bright, treated Surface standard Smallest sales unit 100 |                     |                      |
|--------------------------------------------------------------------------------------------------------------------------------------------------------------------------------------------------------------------------------------|---------------------|----------------------|
| Description 1 Chipboard screw Description 2 panhead, TX 25 drive Manufacturer OBO Dimension 5x50mm Material Stainless steel Surface Bright, treated Surface standard                                                                 | Item number         | 3191026              |
| Description 2 panhead, TX 25 drive  Manufacturer OBO  Dimension 5x50mm  Material Stainless steel  Surface Bright, treated  Surface standard                                                                                          | Туре                | OTSP 5,0x50 A4       |
| Manufacturer OBO Dimension 5x50mm Material Stainless steel Surface Bright, treated Surface standard                                                                                                                                  | Description 1       | Chipboard screw      |
| Dimension 5x50mm  Material Stainless steel  Surface Bright, treated  Surface standard                                                                                                                                                | Description 2       | panhead, TX 25 drive |
| Material Stainless steel Surface Bright, treated Surface standard                                                                                                                                                                    | Manufacturer        | ОВО                  |
| Surface Bright, treated Surface standard                                                                                                                                                                                             | Dimension           | 5x50mm               |
| Surface standard                                                                                                                                                                                                                     | Material            | Stainless steel      |
|                                                                                                                                                                                                                                      | Surface             | Bright, treated      |
| Smallest sales unit 100                                                                                                                                                                                                              | Surface standard    |                      |
|                                                                                                                                                                                                                                      | Smallest sales unit | 100                  |
| Unit of quantity Piece                                                                                                                                                                                                               | Unit of quantity    | Piece                |
| Weight 0.53 kg                                                                                                                                                                                                                       | Weight              | 0.53 kg              |
| Weight unit kg/100 pc.                                                                                                                                                                                                               | Weight unit         | kg/100 pc.           |