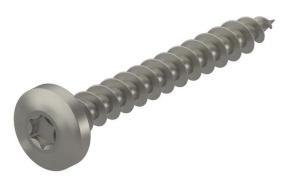

### Item number: 3191036

Stainless steel wood screw with lens head and Torx drive for fastenings in interior and exterior areas. Areas of use: Wood, chipboard, plasterboard panels and plastic anchors.

#### Master data

| 3191036              |
|----------------------|
| OTSP 6,0x60 A4       |
| Chipboard screw      |
| panhead, TX 25 drive |
| OBO                  |
| 6x60mm               |
| Stainless steel      |
| Bright, treated      |
|                      |
| 100                  |
| Piece                |
| 0.96 kg              |
| kg/100 pc.           |
|                      |