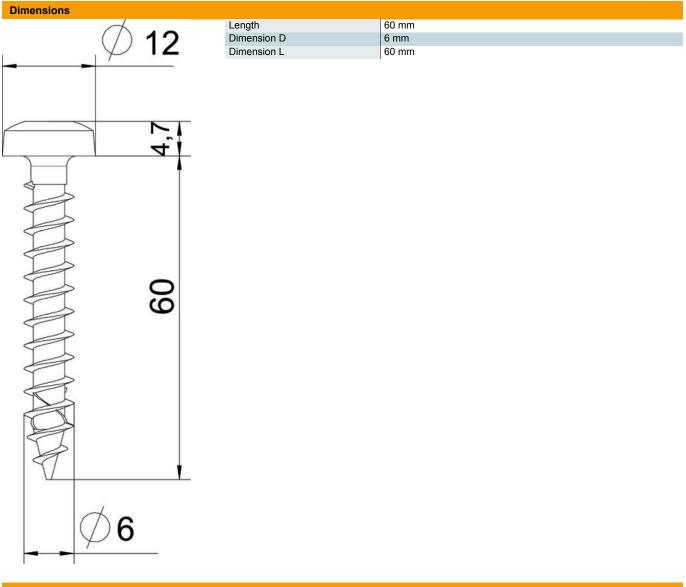

#### Master data

| 3191036              |
|----------------------|
| OTSP 6,0x60 A4       |
| Chipboard screw      |
| panhead, TX 25 drive |
| OBO                  |
| 6x60mm               |
| Stainless steel      |
| Bright, treated      |
|                      |
| 100                  |
| Piece                |
| 0.96 kg              |
| kg/100 pc.           |
|                      |

#### **Technical data**

| Drive size      | TX 25   |
|-----------------|---------|
| Hardened        | no      |
| Head diameter   | 12 mm   |
| Head shape      | Panhead |
| Screw system    | Torx    |
| Two-compartment | no      |