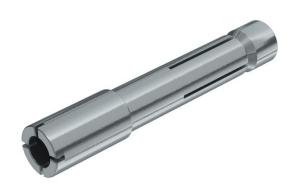

## Porous concrete anchor with M10 internal thread

**Item number: 3497704** 

Steel spreading anchor tested for fire protection properties and approved for use in porous concrete.

Version with internal thread. Suitable for fire loads of up to 120 minutes, please refer to the general construction approval for the load values (applies to porous concrete of resistance classes of min. 3.3).

#### Master data

|                     | <u>,                                      </u> |
|---------------------|------------------------------------------------|
| Item number         | 3497704                                        |
| Туре                | PBD i M10                                      |
| Description 1       | Aerated concrete anchor                        |
| Description 2       | with internal thread                           |
| Manufacturer        | OBO                                            |
| Dimension           | 92x16                                          |
| Material            | Steel                                          |
| Surface             | Electrogalvanized                              |
| Surface standard    | EN ISO 19598 / EN ISO 4042                     |
| Smallest sales unit | 25                                             |
| Unit of quantity    | Piece                                          |
| Weight              | 9.3 kg                                         |
| Weight unit         | kg/100 pc.                                     |