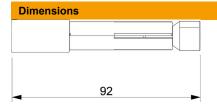

#### Master data

|                     | <u>,                                      </u> |
|---------------------|------------------------------------------------|
| Item number         | 3497704                                        |
| Туре                | PBD i M10                                      |
| Description 1       | Aerated concrete anchor                        |
| Description 2       | with internal thread                           |
| Manufacturer        | OBO                                            |
| Dimension           | 92x16                                          |
| Material            | Steel                                          |
| Surface             | Electrogalvanized                              |
| Surface standard    | EN ISO 19598 / EN ISO 4042                     |
| Smallest sales unit | 25                                             |
| Unit of quantity    | Piece                                          |
| Weight              | 9.3 kg                                         |
| Weight unit         | kg/100 pc.                                     |

| Length      | 92 mm |  |
|-------------|-------|--|
| Dimension L | 92 mm |  |