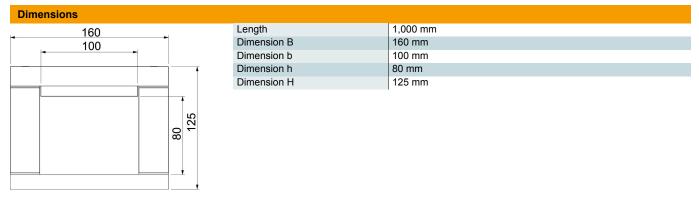

Mounting of the duct directly on walls or under ceilings.

Including countersunk head screws and sealing strip. Including countersunk head screws and sealing strip.

(€

Fibreglass lightweight concrete

| Master data |                     |                                 |
|-------------|---------------------|---------------------------------|
|             | Item number         | 7215800                         |
|             | Туре                | PLCD D060810                    |
|             | Description 1       | Fire protection duct EI60       |
|             | Description 2       | Direct installation             |
|             | Manufacturer        | OBO                             |
|             | Dimension           | 1000x100x80                     |
|             | Colour              | Grey                            |
|             | Material            | Fibreglass lightweight concrete |
|             | Smallest sales unit | 1                               |
|             | Unit of quantity    | Metre                           |
|             | Weight              | 1000 kg                         |
|             | Weight unit         | kg/100 m                        |