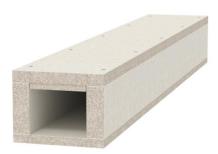

## **PYROLINE® Con D fire protection duct El30 - El60**

**Item number: 7215800** 

Fire protection duct made of water and frost-resistant fibreglass lightweight concrete of material class A1 according to EN 13501-1 for fireproof routing of cables in escape and rescue routes. El30 - El60 classification as installation duct according to EN 13501-2 on the basis of tests in accordance with EN 1366-5. When there is an internal fire load (cable fire), the duct prevents the spread of fire from one fire section to another.

Mounting of the duct directly on walls or under ceilings.

Including countersunk head screws and sealing strip. Including countersunk head screws and sealing strip.

(€

Fibreglass lightweight concrete

| Master data |                     |                                 |
|-------------|---------------------|---------------------------------|
|             | Item number         | 7215800                         |
|             | Туре                | PLCD D060810                    |
|             | Description 1       | Fire protection duct EI60       |
|             | Description 2       | Direct installation             |
|             | Manufacturer        | OBO                             |
|             | Dimension           | 1000x100x80                     |
|             | Colour              | Grey                            |
|             | Material            | Fibreglass lightweight concrete |
|             | Smallest sales unit | 1                               |
|             | Unit of quantity    | Metre                           |
|             | Weight              | 1000 kg                         |
|             | Weight unit         | kg/100 m                        |