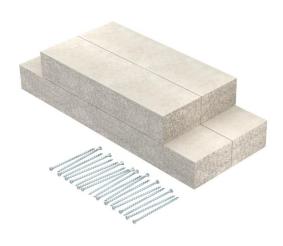

## **Technical data sheet**

El90 wall connection collar for PLCS D090810 fire protection duct

**Item number: 7217970** 

Wall connection collar for PYROLINE® Con S El90 fire protection duct, type PLCS D090810, consisting of fibreglass light concrete, which is resistant to water and frost, for mounting on the fire protection duct in the area of wall connections and wall penetrations. Consists of 4 single plates (width 50 mm, depth 30 mm).

Including countersunk head screws. Including counter-sunk head screws.

 $\epsilon$ 

Fibreglass lightweight concrete

| Master data |                     |                                 |
|-------------|---------------------|---------------------------------|
|             | Item number         | 7217970                         |
|             | Туре                | PLCS W090810                    |
|             | Description 1       | Wall connection collar El90     |
|             | Description 2       | for PLCS D090810                |
|             | Manufacturer        | OBO                             |
|             | Dimension           | 100x80                          |
|             | Colour              | Grey                            |
|             | Material            | Fibreglass lightweight concrete |
|             | Smallest sales unit | 1                               |
|             | Unit of quantity    | Piece                           |
|             | Weight              | 100 kg                          |
|             | Weight unit         | kg/100 pc.                      |