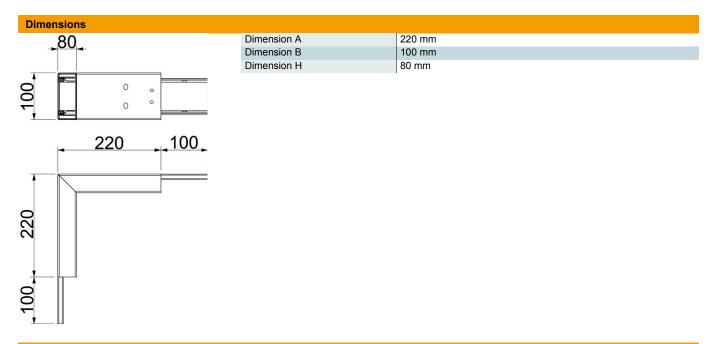

### Master data

| Item number         | 7218044                   |
|---------------------|---------------------------|
| Туре                | PLM EC 0810 RW            |
| Description 1       | External corner           |
| Description 2       | with fire protection mesh |
| Manufacturer        | OBO                       |
| Dimension           | 320x100x320               |
| Colour              | Pure white; RAL 9010      |
| Material            | Steel                     |
| Surface             | Powder-coated             |
| Surface standard    |                           |
| Smallest sales unit | 1                         |
| Unit of quantity    | Piece                     |
| Weight              | 158.8 kg                  |
| Weight unit         | kg/100 pc.                |