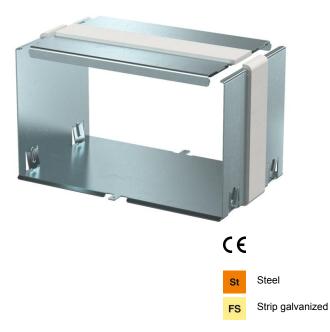

## Item number: 7218032

Joint connector set, consisting of a connector for the duct base and cover support. With integrated seal for toolless connection of the PYROLINE® Rapid PLM installation duct and fittings. Allows continuous connection of the protective conductors.

## Master data

| Item number7218032TypePLM SI 1220Description 1Joint connectorDescription 2for PLM D 1220ManufacturerOBODimension118x194x118MaterialSteelSurfaceStrip galvanizedSurface standardDIN EN 10346Smallest sales unit1Unit of quantityPieceWeight42 kgWeight unitkg/100 pc |                     |                  |
|---------------------------------------------------------------------------------------------------------------------------------------------------------------------------------------------------------------------------------------------------------------------|---------------------|------------------|
| Description 1Joint connectorDescription 2for PLM D 1220ManufacturerOBODimension118x194x118MaterialSteelSurfaceStrip galvanizedSurface standardDIN EN 10346Smallest sales unit1Unit of quantityPieceWeight42 kg                                                      | Item number         | 7218032          |
| Description 2for PLM D 1220ManufacturerOBODimension118x194x118MaterialSteelSurfaceStrip galvanizedSurface standardDIN EN 10346Smallest sales unit1Unit of quantityPieceWeight42 kg                                                                                  | Туре                | PLM SI 1220      |
| ManufacturerOBODimension118x194x118MaterialSteelSurfaceStrip galvanizedSurface standardDIN EN 10346Smallest sales unit1Unit of quantityPieceWeight42 kg                                                                                                             | Description 1       | Joint connector  |
| Dimension118x194x118MaterialSteelSurfaceStrip galvanizedSurface standardDIN EN 10346Smallest sales unit1Unit of quantityPieceWeight42 kg                                                                                                                            | Description 2       | for PLM D 1220   |
| MaterialSteelSurfaceStrip galvanizedSurface standardDIN EN 10346Smallest sales unit1Unit of quantityPieceWeight42 kg                                                                                                                                                | Manufacturer        | OBO              |
| Surface Strip galvanized   Surface standard DIN EN 10346   Smallest sales unit 1   Unit of quantity Piece   Weight 42 kg                                                                                                                                            | Dimension           | 118x194x118      |
| Surface standardDIN EN 10346Smallest sales unit1Unit of quantityPieceWeight42 kg                                                                                                                                                                                    | Material            | Steel            |
| Smallest sales unit 1   Unit of quantity Piece   Weight 42 kg                                                                                                                                                                                                       | Surface             | Strip galvanized |
| Unit of quantity Piece<br>Weight 42 kg                                                                                                                                                                                                                              | Surface standard    | DIN EN 10346     |
| Weight 42 kg                                                                                                                                                                                                                                                        | Smallest sales unit | 1                |
|                                                                                                                                                                                                                                                                     | Unit of quantity    | Piece            |
| Weight unit kg/100 pc                                                                                                                                                                                                                                               | Weight              | 42 kg            |
| Noight difft                                                                                                                                                                                                                                                        | Weight unit         | kg/100 pc.       |