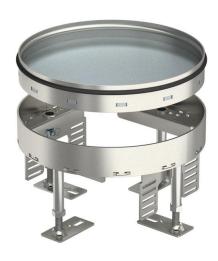

## Height-adjustable cassette for R4, RKR, stainless steel

**Item number: 7409088** 

Height-adjustable "blank" cassette for the creation of an inspection opening of nominal size R4 in dry or wet-care floors for indoor use. Only suitable for smooth floor coverings.

Height-adjustable cassette as a blind cassette, two-compartment. 2 APMT2 cover plates can be installed. For the installation of 2 UT3 universal supports for 4 individual installation devices with support ring/support clamp or 6 Modul 45 devices.

Stainless steel