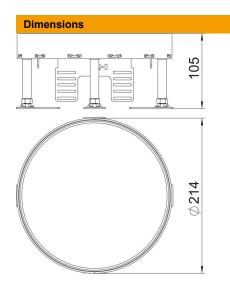

# Height-adjustable cassette for R4, RKR, stainless steel

**Item number: 7409088** 

| Length | 214 mm |
|--------|--------|
| Width  | 214 mm |
|        |        |

### Technical data

| Number of installable devices              | 0               |
|--------------------------------------------|-----------------|
| Number of mounting boxes                   | 2               |
| Number of cable outlets                    | 0               |
| Version for                                | Round           |
| Cable outlet version                       | No cable outlet |
| Floor care                                 | Wet             |
| Decouplable                                | no              |
| Floor height, max.                         | 155 mm          |
| Floor height, min.                         | 105 mm          |
| Suitable for raised floor installation     | yes             |
| Suitable for cavity floor installation     | yes             |
| Suitable for underfloor box                | 250/350         |
| Device support to accept mounting boxes    | no              |
| Nominal size for device installation units | R4              |
| Height-adjustment range, max.              | 155 mm          |
| Height-adjustment range, min.              | 105 mm          |
| Protection rating (IP) when used           | IP00            |
| Protection rating (IP) when unused         | IP44            |
| Protection rating IK code                  | IK10            |
| Heavy-duty version                         | no              |
| Installation system type                   | UT3             |
| Vertical load, large area                  | to 15,000 N     |
| Vertical load, small area                  | to 3,000 N      |
| Approvals                                  | VDE             |
| Floor covering thickness                   | 20 mm           |