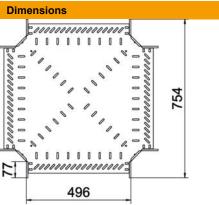

### Item number: 7027509

| Width           | 500 mm |
|-----------------|--------|
| Height          | 60 mm  |
| Plate thickness | 1 mm   |
| Dimension B     | 500 mm |

**Technical data** 

| Connector version                       | Integrated connector |
|-----------------------------------------|----------------------|
| Maintain electrical functions           | no                   |
| Material thickness, floor plate         | 1 mm                 |
| NATO hole pattern                       | no                   |
| Rustproof steel, pickled                | no                   |
| Permitted temperature range, max.       | 120 °C               |
| Permitted temperature range, min.       | -20 °C               |
| Wide-span version                       | no                   |
| Type of connector, cable support system | screwed/clamped      |
| Recommended quantity of bolts           | 32 St.               |
| Rail thickness                          | 1.25 mm              |
|                                         |                      |