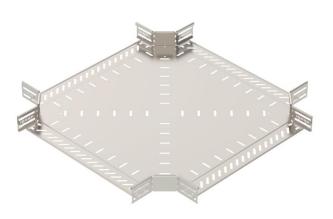

### Item number: 7027509

Cross-over for the creation of a horizontal branch, fitting for lock and screw-on cable trays of side height 60 mm. Screwless mounting with double clamps or screw connection with FRS truss-head screws and M6 combination nut. Can be used indoors and outdoors. Fastening material must be ordered separately.