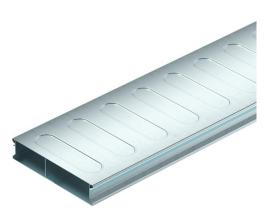

## **Technical data sheet**

Underfloor duct, 2 pieces, 2-compartment, duct height 38 mm Item number: 7400258

Underfloor duct (2 piece) for routing cables in screed-covered underfloor systems, according to EN 50085-2-2. Removable and continuously lockable duct cover. With separating retainer in the duct base.

The profiled side walls offer a locking mechanism to lock the duct cover onto the duct base. The stiffening beads in the duct cover serve to create stability.