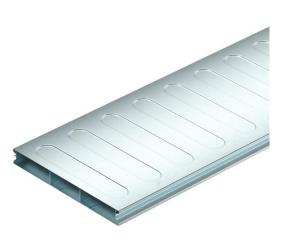

## **Technical data sheet**

Underfloor duct, 2 pieces, 3-compartment, duct height 28 mm Item number: 7400275

Underfloor duct (2 piece) for routing cables in screed-covered underfloor systems, according to EN 50085-2-2. Removable and continuously lockable duct cover. With separating retainer in the duct base.

The profiled side walls offer a locking mechanism to lock the duct cover onto the duct base. The stiffening beads in the duct cover serve to create stability.

## Dimensions

| Length      | 2,000 mm |
|-------------|----------|
| Width       | 250 mm   |
| Height      | 28 mm    |
| Dimension a | 90 mm    |
| Dimension b | 70 mm    |
| Dimension h | 28 mm    |