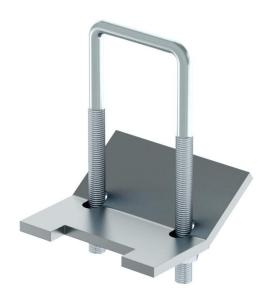

## Technical data sheet Clamp, A4

**Item number: 1124719** 

Connection element for two-sided fastening of profile rails to steel girders. Fastening is possible independently of the arrangement of the rail opening. The rail length should be at least the width of the steel girder + 2 x 50 mm. Always use in pairs for mounting. For use with profile rail MS4022, MS4141, MS4142, MS4124.

( (

**A**4

Stainless steel