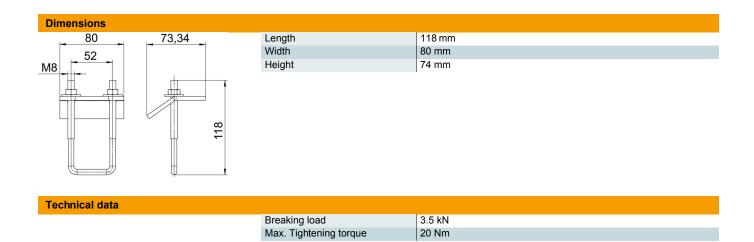

## Technical data sheet Clamp, A4

**Item number: 1124719** 

Connection element for two-sided fastening of profile rails to steel girders. Fastening is possible independently of the arrangement of the rail opening. The rail length should be at least the width of the steel girder + 2 x 50 mm. Always use in pairs for mounting. For use with profile rail MS4022, MS4141, MS4142, MS4124.