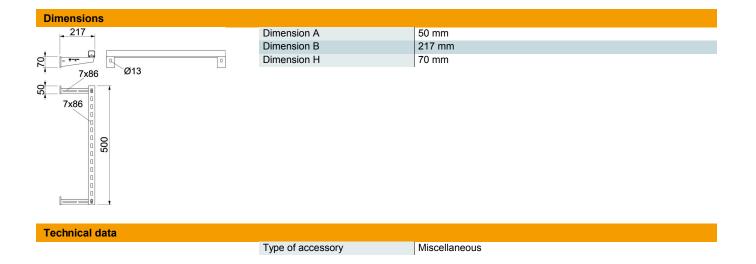

#### Master data

| Item number         | 7202436                      |
|---------------------|------------------------------|
| Туре                | SKA 05 VZ                    |
| Description 1       | Supporting structure bracket |
| Description 2       | set for insulation           |
| Manufacturer        | OBO                          |
| Dimension           | 500mm                        |
| Material            | Steel                        |
| Smallest sales unit | 1                            |
| Unit of quantity    | Piece                        |
| Weight              | 190.74 kg                    |
| Weight unit         | kg/100 pc.                   |