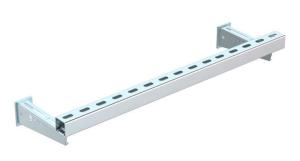

### Item number: 7202436

Suspension and fastening material, made of steel, to create the first support of pass-through installations in fire insulation. Mounting of the bracket on the wall, support of the installation using mounting rail.

The maximum distance of the mounting rail to the wall of 200 mm fulfils the requirements of most insulation systems. Including 2x MMS-plus 10 x 80