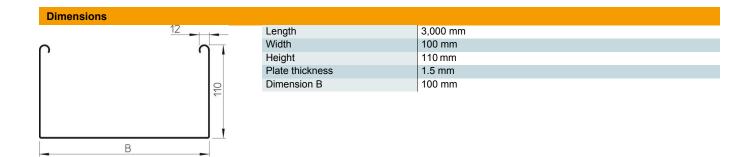

#### Master data

| Item number         | 7196008                  |
|---------------------|--------------------------|
| Туре                | SKS 110 FT SO            |
| Description 1       | Cable tray SKS           |
| Description 2       | perforated               |
| Manufacturer        | ОВО                      |
| Dimension           | 110x100x3000             |
| Material            | Steel                    |
| Surface             | Hot-dip galvanised 85 µm |
| Surface standard    | DIN EN ISO 1461          |
| Smallest sales unit | 3                        |
| Unit of quantity    | Metre                    |
| Weight              | 402 kg                   |
| Weight unit         | kg/100 m                 |

## **Technical data sheet Cable tray SKS 110 FT SOMY**

**Item number: 7196008** 