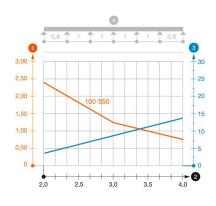

### Load diagram, cable tray, type SKS 110

Rail bend in mm at permitted kN/m

Load scheme during testing

Load curve with cable tray/ladder width in mm

Strut bend curve according to support width