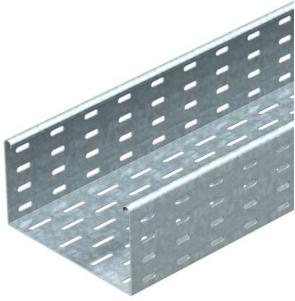

### **Technical data sheet Cable tray SKS 110 FT SOMY**

SKS 110 = Heavy-duty cable tray system with 110 mm side height. The cable tray is fastened to the bracket with bolts, type FRS M6 x 12. The surface coating is a coating created in a single-dip method with extra-high zinc thicknesses

#### Master data

| Item number         | 7196008                  |
|---------------------|--------------------------|
| Туре                | SKS 110 FT SO            |
| Description 1       | Cable tray SKS           |
| Description 2       | perforated               |
| Manufacturer        | ОВО                      |
| Dimension           | 110x100x3000             |
| Material            | Steel                    |
| Surface             | Hot-dip galvanised 85 µm |
| Surface standard    | DIN EN ISO 1461          |
| Smallest sales unit | 3                        |
| Unit of quantity    | Metre                    |
| Weight              | 402 kg                   |
| Weight unit         | kg/100 m                 |

#### Technical data

| Connector version                       | Without connectors  |
|-----------------------------------------|---------------------|
| Mounting system fastening type          | Floor Ceiling Wall  |
| Walkable                                | no                  |
| Maintain electrical functions           | no                  |
| With cover                              | no                  |
| Mounting perforation in base            | yes                 |
| NATO hole pattern                       | no                  |
| Usable cross-section                    | 108 cm <sup>2</sup> |
| Rustproof steel, pickled                | no                  |
| Side perforation                        | yes                 |
| Wide-span version                       | no                  |
| Load test type according to IEC 61537   | Type II             |
| Type of connector, cable support system | Screwed             |