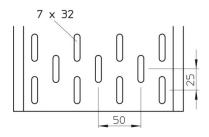

#### Technical data

| Connector version                       | Without connectors  |
|-----------------------------------------|---------------------|
| Mounting system fastening type          | Floor Ceiling Wall  |
| Walkable                                | no                  |
| Maintain electrical functions           | no                  |
| With cover                              | no                  |
| Mounting perforation in base            | yes                 |
| NATO hole pattern                       | no                  |
| Usable cross-section                    | 108 cm <sup>2</sup> |
| Rustproof steel, pickled                | no                  |
| Side perforation                        | yes                 |
| Wide-span version                       | no                  |
| Load test type according to IEC 61537   | Type II             |
| Type of connector, cable support system | Screwed             |