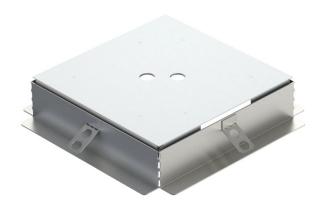

## Terrazzo lined body for height-adjustable cassettes, nominal size 9

**Item number: 7404372** 

Lined body, suitable for polishing, for the direct and jointless installation of height-adjustable cassettes, nominal size 9, into surface-finished screeds/terrazzo floorings.

The casing is laid floatingly onto underfloor boxes with mounting lids of nominal size 9, closing the gaps between underfloor box and cassette frame.

The protection cover made from aluminium sheet is put into the cassette frame as a dummy before the screed work is done and can be polished over with the screed or terrazzo.