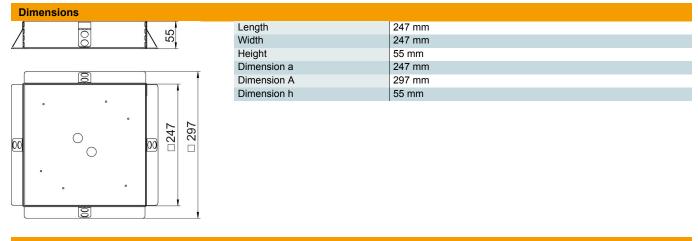

# Terrazzo lined body for height-adjustable cassettes, nominal size 9

| Technical data |                                          |        |
|----------------|------------------------------------------|--------|
| Shap           | oe .                                     | Square |
| Floor          | r height, max.                           | 200 mm |
| Floor          | r height, min.                           | 130 mm |
| Nomi<br>on un  | inal size for device installati-<br>nits | 9      |