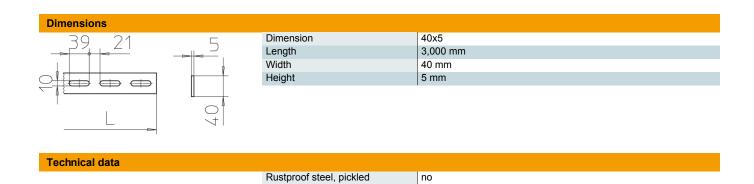

### Master data

| Item number         | 7103650         |
|---------------------|-----------------|
| Туре                | SLH 62 3000 A2  |
| Description 1       | Panel profile   |
| Description 2       | perforated      |
| Manufacturer        | OBO             |
| Dimension           | 40x5x3000       |
| Material            | Stainless steel |
| Surface             | Bright, treated |
| Surface standard    |                 |
| Smallest sales unit | 3               |
| Unit of quantity    | Metre           |
| Weight              | 133 kg          |
| Weight unit         | kg/100 m        |