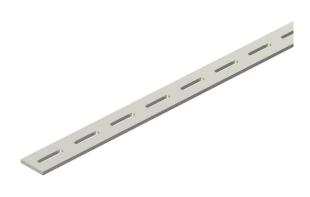

## Construction and suspension profile, SL62 A2

**Item number: 7103650** 

Perforated side rail of ship cable ladder, SL 62, for creation of suspension and support constructions.
The rail profile is available in unpainted steel on request.

# Construction and suspension profile, SL62 A2

**Item number: 7103650** 