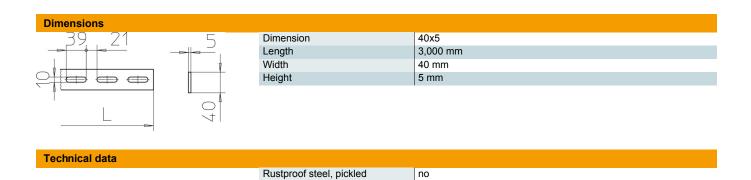

### Master data

| Item number         | 7103656         |
|---------------------|-----------------|
| Туре                | SLH 62 3000 A4  |
| Description 1       | Panel profile   |
| Description 2       | perforated      |
| Manufacturer        | OBO             |
| Dimension           | 40x5x3000       |
| Material            | Stainless steel |
| Surface             | Bright, treated |
| Surface standard    |                 |
| Smallest sales unit | 3               |
| Unit of quantity    | Metre           |
| Weight              | 133 kg          |
| Weight unit         | kg/100 m        |
|                     |                 |