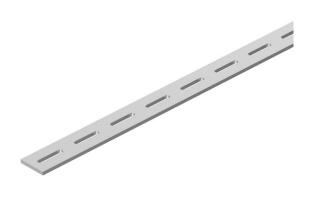

## **SL62 A4 construction and suspension profile**

Perforated side rail of ship cable ladder, SL 62, for creation of suspension and support constructions.
The rail profile is available in unpainted steel on request.

### Master data

| Item number         | 7103656         |
|---------------------|-----------------|
| Туре                | SLH 62 3000 A4  |
| Description 1       | Panel profile   |
| Description 2       | perforated      |
| Manufacturer        | OBO             |
| Dimension           | 40x5x3000       |
| Material            | Stainless steel |
| Surface             | Bright, treated |
| Surface standard    |                 |
| Smallest sales unit | 3               |
| Unit of quantity    | Metre           |
| Weight              | 133 kg          |
| Weight unit         | kg/100 m        |
|                     |                 |