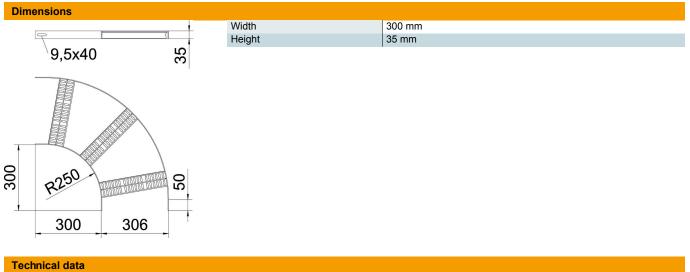

#### Master data

| Item number         | 7099265          |
|---------------------|------------------|
| Туре                | SLZB L 90 300 A4 |
| Description 1       | 90° bend         |
| Description 2       | with Z-rung      |
| Manufacturer        | OBO              |
| Dimension           | B306mm           |
| Material            | Stainless steel  |
| Surface             | Bright, treated  |
| Surface standard    |                  |
| Smallest sales unit | 1                |
| Unit of quantity    | Piece            |
| Weight              | 178.7 kg         |
| Weight unit         | kg/100 pc.       |