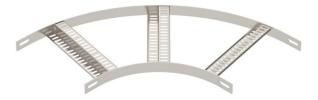

### Item number: 7099265

90° bend for shipbuilding cable ladders, type SLZ L, with side height of 35 mm with welded, perforated Z rungs. Connectors should be ordered separately and in the appropriate quantity.