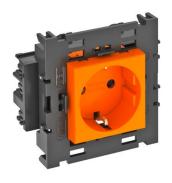

#### Socket 0°, Connect 80, protective contact, single

Protective contact socket with connection to side, Single 0°, with increased touch protection, with screwless terminals, 2-pin, 16 A, 250 V~, with connection terminals to IEC 60884-1, suitable for the installation in Rapid 80 device installation trunking system.

For installation in Rapid 45 trunking, device installation trunking, service poles, underfloor systems and desk boxes.

Polycarbonate

#### Master data

| Item number 6120414 Type STD-D0C8 ROR1 Description 1 Socket 0°, single Description 2 protective contact, Connect 80 Manufacturer OBO Dimension 250V, 10/16A Colour Pure orange; RAL 2004 Material Polycarbonate Smallest sales unit 1 Unit of quantity Piece Weight Weight unit kg/100 pc                                                                                                                                                                                                                                                                                                                                                                                                                                                                                                                                                                                                                                                                                                                                                                                                                                                                                                                                                                                                                                                                                                                                                                                                                                                                                                                                                                                                                                                                                                                                                                                                                                                                                                                                                                                                                                      |                     |                                |
|--------------------------------------------------------------------------------------------------------------------------------------------------------------------------------------------------------------------------------------------------------------------------------------------------------------------------------------------------------------------------------------------------------------------------------------------------------------------------------------------------------------------------------------------------------------------------------------------------------------------------------------------------------------------------------------------------------------------------------------------------------------------------------------------------------------------------------------------------------------------------------------------------------------------------------------------------------------------------------------------------------------------------------------------------------------------------------------------------------------------------------------------------------------------------------------------------------------------------------------------------------------------------------------------------------------------------------------------------------------------------------------------------------------------------------------------------------------------------------------------------------------------------------------------------------------------------------------------------------------------------------------------------------------------------------------------------------------------------------------------------------------------------------------------------------------------------------------------------------------------------------------------------------------------------------------------------------------------------------------------------------------------------------------------------------------------------------------------------------------------------------|---------------------|--------------------------------|
| Description 1 Socket 0°, single Description 2 protective contact, Connect 80  Manufacturer OBO Dimension 250V, 10/16A Colour Pure orange; RAL 2004 Material Polycarbonate Smallest sales unit 1 Unit of quantity Piece Weight 8.5 kg                                                                                                                                                                                                                                                                                                                                                                                                                                                                                                                                                                                                                                                                                                                                                                                                                                                                                                                                                                                                                                                                                                                                                                                                                                                                                                                                                                                                                                                                                                                                                                                                                                                                                                                                                                                                                                                                                           | Item number         | 6120414                        |
| Description 2 protective contact, Connect 80  Manufacturer OBO  Dimension 250V, 10/16A  Colour Pure orange; RAL 2004  Material Polycarbonate  Smallest sales unit 1  Unit of quantity Piece Weight 8.5 kg                                                                                                                                                                                                                                                                                                                                                                                                                                                                                                                                                                                                                                                                                                                                                                                                                                                                                                                                                                                                                                                                                                                                                                                                                                                                                                                                                                                                                                                                                                                                                                                                                                                                                                                                                                                                                                                                                                                      | Туре                | STD-D0C8 ROR1                  |
| Manufacturer OBO Dimension 250V, 10/16A Colour Pure orange; RAL 2004 Material Polycarbonate Smallest sales unit 1 Unit of quantity Piece Weight 8.5 kg                                                                                                                                                                                                                                                                                                                                                                                                                                                                                                                                                                                                                                                                                                                                                                                                                                                                                                                                                                                                                                                                                                                                                                                                                                                                                                                                                                                                                                                                                                                                                                                                                                                                                                                                                                                                                                                                                                                                                                         | Description 1       | Socket 0°, single              |
| Dimension 250V, 10/16A Colour Pure orange; RAL 2004 Material Polycarbonate Smallest sales unit 1 Unit of quantity Piece Weight 8.5 kg                                                                                                                                                                                                                                                                                                                                                                                                                                                                                                                                                                                                                                                                                                                                                                                                                                                                                                                                                                                                                                                                                                                                                                                                                                                                                                                                                                                                                                                                                                                                                                                                                                                                                                                                                                                                                                                                                                                                                                                          | Description 2       | protective contact, Connect 80 |
| Colour Pure orange; RAL 2004  Material Polycarbonate  Smallest sales unit 1  Unit of quantity Piece Weight 8.5 kg                                                                                                                                                                                                                                                                                                                                                                                                                                                                                                                                                                                                                                                                                                                                                                                                                                                                                                                                                                                                                                                                                                                                                                                                                                                                                                                                                                                                                                                                                                                                                                                                                                                                                                                                                                                                                                                                                                                                                                                                              | Manufacturer        | OBO                            |
| Material Polycarbonate Smallest sales unit 1 Unit of quantity Piece Weight 8.5 kg                                                                                                                                                                                                                                                                                                                                                                                                                                                                                                                                                                                                                                                                                                                                                                                                                                                                                                                                                                                                                                                                                                                                                                                                                                                                                                                                                                                                                                                                                                                                                                                                                                                                                                                                                                                                                                                                                                                                                                                                                                              | Dimension           | 250V, 10/16A                   |
| Smallest sales unit 1 Unit of quantity Piece Weight 8.5 kg                                                                                                                                                                                                                                                                                                                                                                                                                                                                                                                                                                                                                                                                                                                                                                                                                                                                                                                                                                                                                                                                                                                                                                                                                                                                                                                                                                                                                                                                                                                                                                                                                                                                                                                                                                                                                                                                                                                                                                                                                                                                     | Colour              | Pure orange; RAL 2004          |
| Unit of quantity  Weight  Piece  8.5 kg                                                                                                                                                                                                                                                                                                                                                                                                                                                                                                                                                                                                                                                                                                                                                                                                                                                                                                                                                                                                                                                                                                                                                                                                                                                                                                                                                                                                                                                                                                                                                                                                                                                                                                                                                                                                                                                                                                                                                                                                                                                                                        | Material            | Polycarbonate                  |
| Weight 8.5 kg                                                                                                                                                                                                                                                                                                                                                                                                                                                                                                                                                                                                                                                                                                                                                                                                                                                                                                                                                                                                                                                                                                                                                                                                                                                                                                                                                                                                                                                                                                                                                                                                                                                                                                                                                                                                                                                                                                                                                                                                                                                                                                                  | Smallest sales unit | 1                              |
| The state of the s | Unit of quantity    | Piece                          |
| Weight unit kg/100 pc                                                                                                                                                                                                                                                                                                                                                                                                                                                                                                                                                                                                                                                                                                                                                                                                                                                                                                                                                                                                                                                                                                                                                                                                                                                                                                                                                                                                                                                                                                                                                                                                                                                                                                                                                                                                                                                                                                                                                                                                                                                                                                          | Weight              | 8.5 kg                         |
| weight unit                                                                                                                                                                                                                                                                                                                                                                                                                                                                                                                                                                                                                                                                                                                                                                                                                                                                                                                                                                                                                                                                                                                                                                                                                                                                                                                                                                                                                                                                                                                                                                                                                                                                                                                                                                                                                                                                                                                                                                                                                                                                                                                    | Weight unit         | kg/100 pc.                     |