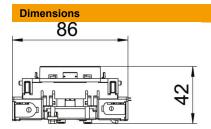

## Socket 0°, Connect 80, protective contact, single

**Item number: 6120414** 

| Vidth  | 86 mm |
|--------|-------|
| Height | 76 mm |

# Socket 0°, Connect 80, protective contact, single

Item number: 6120414

| Technical data |                           |                              |
|----------------|---------------------------|------------------------------|
|                | With functional lighting  | no                           |
|                | With orientation lighting | no                           |
|                | Mounting type             | Device installation duct     |
|                | Nominal voltage           | 250 V                        |
|                | Nominal current           | 16 A                         |
|                | Protection rating         | Other                        |
|                | Special power supply      | Without special power supply |
|                | Socket version            | Protective contact           |
|                | Socket angle              | 0°                           |
|                | Depth                     | 42 mm                        |
|                | Transparent               | no                           |
|                | Rotated central insert    | no                           |
|                | Surge protection          | no                           |