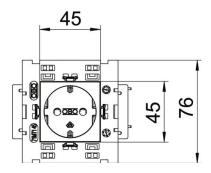

## Socket 0°, Connect 80, protective contact, single

**Item number: 6120414** 

| Vidth  | 86 mm |
|--------|-------|
| Height | 76 mm |