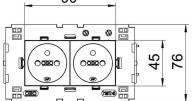

#### Master data

| 6120632                    |
|----------------------------|
| STD-F0C8 AL2               |
| Socket 0°, double          |
| with earth pin, Connect 80 |
| OBO                        |
| 250V, 10/16A               |
| Aluminium painted          |
| Polycarbonate              |
| 1                          |
| Piece                      |
| 13 kg                      |
| kg/100 pc.                 |
|                            |