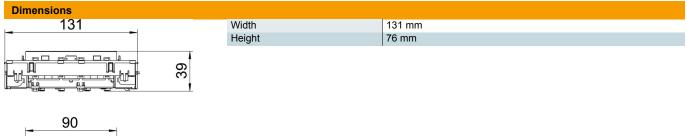

#### Master data

| 6120632                    |
|----------------------------|
| STD-F0C8 AL2               |
| Socket 0°, double          |
| with earth pin, Connect 80 |
| OBO                        |
| 250V, 10/16A               |
| Aluminium painted          |
| Polycarbonate              |
| 1                          |
| Piece                      |
| 13 kg                      |
| kg/100 pc.                 |
|                            |