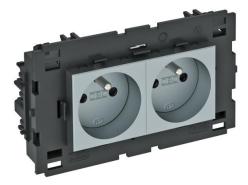

# **Technical data sheet**

0° socket, Connect 80, with earthing pin, double

### Item number: 6120632

Socket with earthing pin with side connection Double 0°, with increased touch protection with screwless terminals, 2-pin, 16 A, 250 V~, with connection terminals to IEC 60884-1, suitable for installation in Rapid 80 device installation trunking systems.