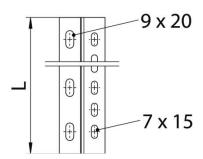

## Dimensions

| Length      | 3,000 mm |
|-------------|----------|
| Width       | 3,000 mm |
| Height      | 100 mm   |
| Dimension L | 118 in   |
| Dimension L | 3,000 mm |
|             | ·        |

Technical data

| Material thickness (inches) | 0.08 in |
|-----------------------------|---------|
| Material thickness          | 2 mm    |
| Rustproof steel, pickled    | no      |