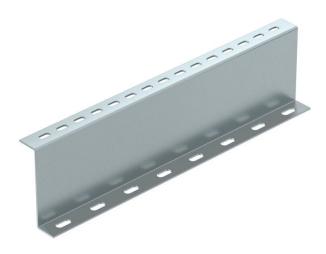

## **Technical data sheet Support profile 100 FS**

**Item number: 6044596** 

Support profile for holding up the walkable cable tray system BKRS from the floor. Installation must be performed on both sides of the Z profile during the process of securing the system so that it is held up.

## Master data

| 6044596          |
|------------------|
| STP Z 10300 FS   |
| Support profile  |
| Z type, for BKRS |
| OBO              |
| 100x3000         |
| Steel            |
| Strip galvanized |
| DIN EN 10346     |
| 3                |
| Metre            |
| 223.4 kg         |
| kg/100 m         |
|                  |