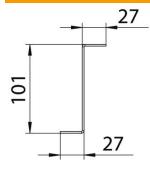

## Dimensions

| Length      | 3,000 mm |
|-------------|----------|
| Width       | 3,000 mm |
| Height      | 100 mm   |
| Dimension L | 118 in   |
| Dimension L | 3,000 mm |
|             | ·        |

Technical data

| Material thickness (inches) | 0.08 in |
|-----------------------------|---------|
| Material thickness          | 2 mm    |
| Rustproof steel, pickled    | no      |