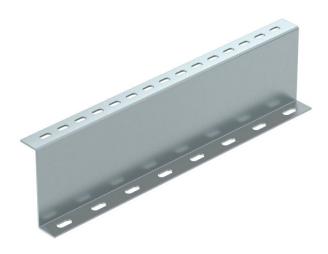

## **Technical data sheet Support profile 100 FS**

**Item number: 6044585** 

Support profile for holding up the walkable cable tray system BKRS from the floor. Installation must be performed on both sides of the Z profile during the process of securing the system so that it is held up.

## Master data

| Item number         | 6044585          |
|---------------------|------------------|
| Туре                | STP Z 1030 FS    |
| Description 1       | Support profile  |
| Description 2       | Z type, for BKRS |
| Manufacturer        | OBO              |
| Dimension           | 100x300          |
| Material            | Steel            |
| Surface             | Strip galvanized |
| Surface standard    | DIN EN 10346     |
| Smallest sales unit | 1                |
| Unit of quantity    | Piece            |
| Weight              | 67.2 kg          |
| Weight unit         | kg/100 pc.       |
|                     |                  |