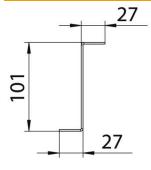

## Dimensions

| Length      | 300 mm |
|-------------|--------|
| Width       | 300 mm |
| Height      | 100 mm |
| Dimension L | 12 in  |
| Dimension L | 300 mm |

Technical data

| Material thickness (inches) | 0.08 in |
|-----------------------------|---------|
| Material thickness          | 2 mm    |
| Rustproof steel, pickled    | no      |