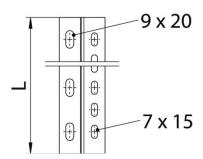

## Dimensions

| Length      | 300 mm |
|-------------|--------|
| Width       | 300 mm |
| Height      | 100 mm |
| Dimension L | 12 in  |
| Dimension L | 300 mm |

Technical data

| Material thickness (inches) | 0.08 in |
|-----------------------------|---------|
| Material thickness          | 2 mm    |
| Rustproof steel, pickled    | no      |