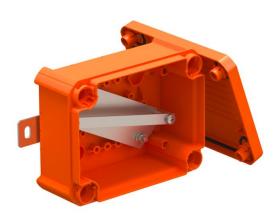

## **Technical data sheet Closed FireBox T100, empty**

Unequipped, closed connection or junction box for free termination with ceramic terminals and cable glands. Dimension A states the available support rail length for the wiring terminals. Sufficiently large wiring compartment through diagonally arranged support rail. Fastening on easily accessible external flaps made of stainless steel. Approved for cable systems that maintain the electrical function according to DIN 4102 Part 12 with the classes E30, E60 and E90.