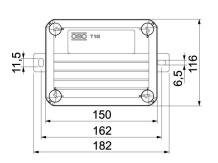

## Dimensions 8

| Length       | 150 mm |
|--------------|--------|
| Width        | 116 mm |
| Height       | 67 mm  |
| Dimension A  | 101 mm |
| Dimension B  | 116 mm |
| Dimension H  | 67 mm  |
| Dimension L  | 150 mm |
| Dimension L1 | 162 mm |
| Dimension L2 | 182 mm |