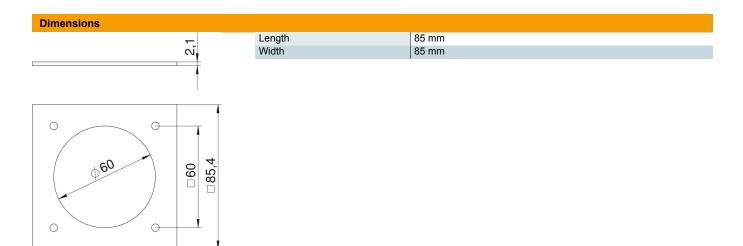

## **Technical data sheet**

Cover plate, Telitank T4L/T8NL, installation opening for CEE device with 60 mm fastening track Item number: 7408486

Cover plate with 1 perforation ( $\varnothing$  70 mm) and 60 x 60 mm screw fastening for CEE sockets, suitable for T4L and T8NL narrow side or for T4L and T8NL lengthwise side (1/2 cover).

## **Technical data sheet**

Cover plate, Telitank T4L/T8NL, installation opening for CEE device with 60 mm fastening track Item number: 7408486

| Technical data |                                |               |
|----------------|--------------------------------|---------------|
|                | Application                    | On-floor tank |
|                | Number of CEE/Perilex openings | 1             |
|                | Number of triple openings      | 0             |
|                | Number of single openings      | 1             |
|                | Number of oval openings        | 0             |
|                | Number of square openings      | 0             |
|                | Number of round openings       | 1             |
|                | Number of double openings      | 0             |
|                | Fastening type                 | Screw-on      |
|                | Labelling panel                | no            |
|                | Blanking lid                   | no            |
|                | Suitable for labelling panel   | no            |
|                | Installation technology        | CEE 60x60 mm  |