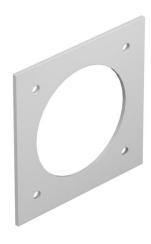

## **Technical data sheet**

Cover plate, Telitank T4L/T8NL, installation opening for CEE device with 60 mm fastening track Item number: 7408486

Cover plate with 1 perforation ( $\varnothing$  70 mm) and 60 x 60 mm screw fastening for CEE sockets, suitable for T4L and T8NL narrow side or for T4L and T8NL lengthwise side (1/2 cover).

## **Technical data sheet**

Cover plate, Telitank T4L/T8NL, installation opening for CEE device with 60 mm fastening track Item number: 7408486

| Technical data |                                |               |
|----------------|--------------------------------|---------------|
|                | Application                    | On-floor tank |
|                | Number of CEE/Perilex openings | 1             |
|                | Number of triple openings      | 0             |
|                | Number of single openings      | 1             |
|                | Number of oval openings        | 0             |
|                | Number of square openings      | 0             |
|                | Number of round openings       | 1             |
|                | Number of double openings      | 0             |
|                | Fastening type                 | Screw-on      |
|                | Labelling panel                | no            |
|                | Blanking lid                   | no            |
|                | Suitable for labelling panel   | no            |
|                | Installation technology        | CEE 60x60 mm  |