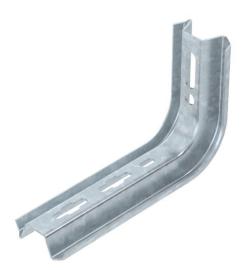

# **Technical data sheet**

TP support / wall and support bracket FT

## Item number: 6364683

TP support/bracket for fastening to horizontal concrete ceilings and walls. If the profile is fastened directly to the ceiling or the profile is screwed together as head reinforcement, then, for reasons of stability, always use the spacer, type DS 4.

### Master data

| Item number         | 6364683                     |
|---------------------|-----------------------------|
| Туре                | TPSA 195 FT                 |
| Description 1       | TP wall and support bracket |
| Description 2       | use as support and bracket  |
| Manufacturer        | OBO                         |
| Dimension           | B195mm                      |
| Material            | Steel                       |
| Surface             | Hot-dip galvanised          |
| Surface standard    | DIN EN ISO 1461             |
| Smallest sales unit | 1                           |
| Unit of quantity    | Piece                       |
| Weight              | 40 kg                       |
| Weight unit         | kg/100 pc.                  |
|                     |                             |