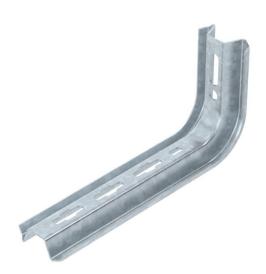

## TP support / wall and support bracket FT

**Item number: 6364667** 

TP support/bracket for fastening to horizontal concrete ceilings and walls. If the profile is fastened directly to the ceiling or the profile is screwed together as head reinforcement, then, for reasons of stability, always use the spacer, type DS

### Master data

| 6364667                     |
|-----------------------------|
| TPSA 245 FT                 |
| TP wall and support bracket |
| use as support and bracket  |
| OBO                         |
| B245mm                      |
| Steel                       |
| Hot-dip galvanised          |
| DIN EN ISO 1461             |
| 1                           |
| Piece                       |
| 47 kg                       |
| kg/100 pc.                  |
|                             |