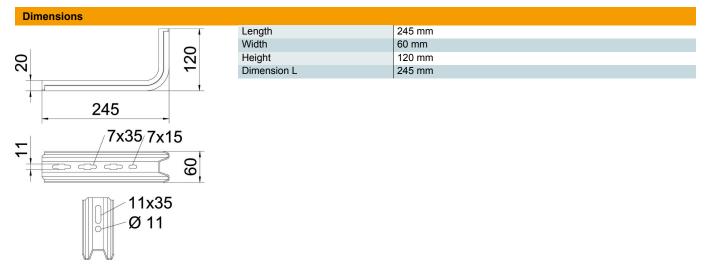

### Master data

| 6364667                     |
|-----------------------------|
| TPSA 245 FT                 |
| TP wall and support bracket |
| use as support and bracket  |
| OBO                         |
| B245mm                      |
| Steel                       |
| Hot-dip galvanised          |
| DIN EN ISO 1461             |
| 1                           |
| Piece                       |
| 47 kg                       |
| kg/100 pc.                  |
|                             |