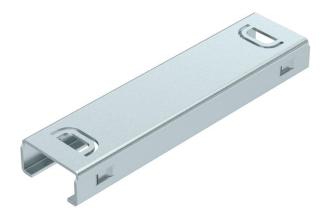

### **Traverse for Z support for BKRS**

**Item number: 6044426** 

Crossbar for Z-support to support walkable cable trays and prevent deflection with heavy cable loads.

Connection with Z-support by snapping into place. Mounting of cable tray on traverse with FKS M6 screw through hole in Z-support.

#### Master data

| 6044426                |
|------------------------|
| Traverse for Z-support |
| for BKRS               |
| OBO                    |
| 45x187x22              |
| Steel                  |
| Strip galvanized       |
| DIN EN 10346           |
| 1                      |
| Piece                  |
| 26.8 kg                |
| kg/100 pc.             |
|                        |

# **Traverse for Z support for BKRS**

| Dimensions |                 |        |
|------------|-----------------|--------|
| 200        | Length          | 187 mm |
|            | Width           | 45 mm  |
|            | Height          | 22 mm  |
|            | Plate thickness | 2 mm   |
| 45         |                 |        |