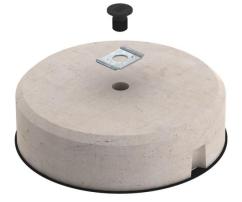

## Item number: 5403102

• Mounting system for the fastening of mesh cable trays with the FangFix base, e.g. for cable routing on a flat roof.

Matches OBO mesh cable tray systems with a minimum width of 100 mm
Set consisting of TrayFix mounting adapter and concrete block incl. base for FangFix system 10 kg
Retaining plate with fastening plug for FangFix