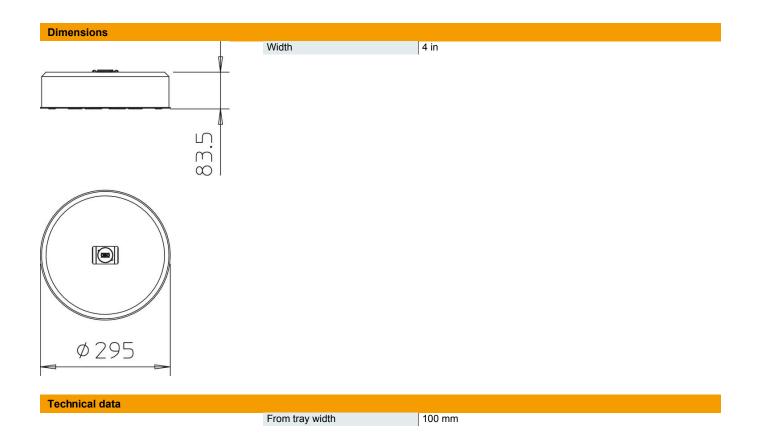

## Item number: 5403102

• Mounting system for the fastening of mesh cable trays with the FangFix base, e.g. for cable routing on a flat roof.

Matches OBO mesh cable tray systems with a minimum width of 100 mm
Set consisting of TrayFix mounting adapter and concrete block incl. base for FangFix system 10 kg
Retaining plate with fastening plug for FangFix

## Master data

| 5403102                  |
|--------------------------|
| TrayFix-10-S             |
| Cable tray fastening set |
| Including FangFix block  |
| OBO                      |
| 295x295x84               |
| 1                        |
| Piece                    |
| 1000 kg                  |
| kg/100 pc.               |
|                          |