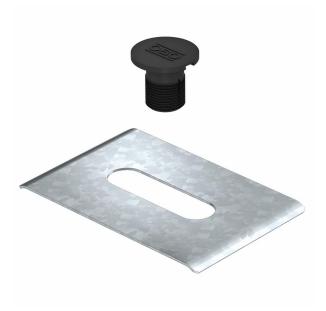

## TrayFix mounting adapter for mesh cable trays on FangFix system

**Item number: 5403100** 

- Fastening system for the mounting of cable trays and mesh cable trays on FangFix block, e.g. cable routing on flat roofs
  Adapted to OBO cable tray systems MKSM, SKSM and IKSM
  Adapted to OBO mesh cable tray systems with a minimum width of 100 mm Retaining plate with fastening plug for FangFix