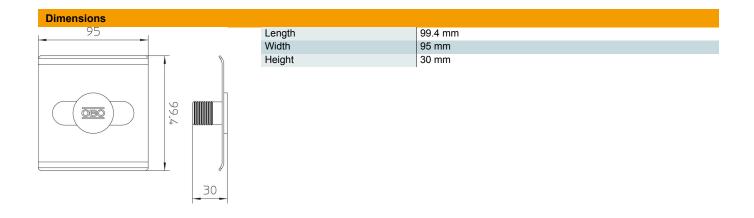

## Master data

| Item number         | 5403100                   |
|---------------------|---------------------------|
| Туре                | TrayFix                   |
| Description 1       | Mesh cable tray fastening |
| Description 2       | on FangFix block          |
| Manufacturer        | OBO                       |
| Dimension           | Ø20mm                     |
| Colour              | Black                     |
| Smallest sales unit | 25                        |
| Unit of quantity    | Piece                     |
| Weight              | 9.85 kg                   |
| Weight unit         | kg/100 pc.                |