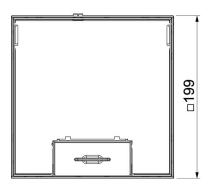

### 

| Length | 202 mm |
|--------|--------|
| Width  | 202 mm |

#### Technical data

| Number of mounting boxes               | 2                        |
|----------------------------------------|--------------------------|
| Version for                            | Square                   |
| Cable outlet version                   | Swivellable cord outlet  |
| Equipment                              | 2 UT3, triple VDE socket |
| Floor covering protection frame        | no                       |
| Cover version                          | Floor covering recess    |
| Screed height, max.                    | 110 mm                   |
| Screed height, min.                    | 95 mm                    |
| Floor height, max.                     | 125 mm                   |
| Floor height, min.                     | 95 mm                    |
| Suitable for raised floor installation | no                       |
| Suitable for cavity floor installation | yes                      |
| Suitable for wet care                  | no                       |
| Suitable for underfloor ducts          | no                       |
| Length of external dimensions          | 199 mm                   |
| Length of installation dimensions      | 202 mm                   |
| With floor covering recess             | yes                      |
| Height-adjustment range, max.          | 125 mm                   |
| Height-adjustment range, min.          | 95 mm                    |
| Protection rating (IP) when used       | IP20                     |
| Protection rating (IP) when unused     | IP40                     |
| Protection rating IK code              | IK10                     |
| Opening mechanism                      | Handle                   |
| Floor covering thickness               | 15 mm                    |
|                                        |                          |