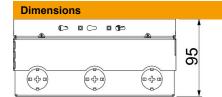

## Technical data

| Number of mounting boxes               | 2                       |
|----------------------------------------|-------------------------|
| Version for                            | Square                  |
| Cable outlet version                   | Swivellable cord outlet |
| Equipment                              | Empty housing           |
| Floor covering protection frame        | no                      |
| Cover version                          | Floor covering recess   |
| Screed height, max.                    | 110 mm                  |
| Screed height, min.                    | 95 mm                   |
| Floor height, max.                     | 125 mm                  |
| Floor height, min.                     | 95 mm                   |
| Suitable for raised floor installation | no                      |
| Suitable for cavity floor installation | yes                     |
| Suitable for wet care                  | no                      |
| Suitable for underfloor ducts          | no                      |
| Length of external dimensions          | 199 mm                  |
| Length of installation dimensions      | 202 mm                  |
| With floor covering recess             | yes                     |
| Height-adjustment range, max.          | 125 mm                  |
| Height-adjustment range, min.          | 95 mm                   |
| Protection rating (IP) when used       | IP20                    |
| Protection rating (IP) when unused     | IP40                    |
| Protection rating IK code              | IK10                    |
| Opening mechanism                      | Handle                  |
| Floor covering thickness               | 15 mm                   |
|                                        |                         |