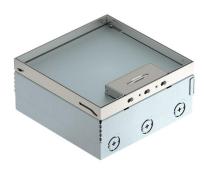

## **Technical data sheet**UDHOME4 floor box, freely equippable, stainless steel

**Item number: 7427232** 

Square floor box for use in dry-cleaned cavity and screed floors in indoor areas. Installation housing with pre-marked insertion openings for pipes (M25). Empty housing for up to 2 UT3 universal supports for up to 6 Modul 45 ® devices. Cover adjustable to top edge of floor covering using four height-adjustment supports. The minimum installation depth is 95 mm, the height-adjustment range + 30 mm. Surfaces visible in the floor covering made of stainless steel.

## **UDHOME4** floor box, freely equippable, stainless steel

**Item number: 7427232** 

| ength | 202 mm |
|-------|--------|
| Vidth | 202 mm |

## Technical data

| Number of mounting boxes               | 2                       |
|----------------------------------------|-------------------------|
| Version for                            | Square                  |
| Cable outlet version                   | Swivellable cord outlet |
| Equipment                              | Empty housing           |
| Floor covering protection frame        | no                      |
| Cover version                          | Floor covering recess   |
| Screed height, max.                    | 110 mm                  |
| Screed height, min.                    | 95 mm                   |
| Floor height, max.                     | 125 mm                  |
| Floor height, min.                     | 95 mm                   |
| Suitable for raised floor installation | no                      |
| Suitable for cavity floor installation | yes                     |
| Suitable for wet care                  | no                      |
| Suitable for underfloor ducts          | no                      |
| Length of external dimensions          | 199 mm                  |
| Length of installation dimensions      | 202 mm                  |
| With floor covering recess             | yes                     |
| Height-adjustment range, max.          | 125 mm                  |
| Height-adjustment range, min.          | 95 mm                   |
| Protection rating (IP) when used       | IP20                    |
| Protection rating (IP) when unused     | IP40                    |
| Protection rating IK code              | IK10                    |
| Opening mechanism                      | Handle                  |
| Floor covering thickness               | 15 mm                   |
|                                        |                         |