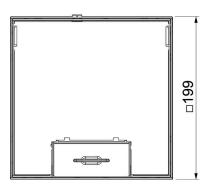

## **UDHOME4** floor box, freely equippable, stainless steel

**Item number: 7427232** 

| ength | 202 mm |
|-------|--------|
| Vidth | 202 mm |

## Technical data

| Number of mounting boxes               | 2                       |
|----------------------------------------|-------------------------|
| Version for                            | Square                  |
| Cable outlet version                   | Swivellable cord outlet |
| Equipment                              | Empty housing           |
| Floor covering protection frame        | no                      |
| Cover version                          | Floor covering recess   |
| Screed height, max.                    | 110 mm                  |
| Screed height, min.                    | 95 mm                   |
| Floor height, max.                     | 125 mm                  |
| Floor height, min.                     | 95 mm                   |
| Suitable for raised floor installation | no                      |
| Suitable for cavity floor installation | yes                     |
| Suitable for wet care                  | no                      |
| Suitable for underfloor ducts          | no                      |
| Length of external dimensions          | 199 mm                  |
| Length of installation dimensions      | 202 mm                  |
| With floor covering recess             | yes                     |
| Height-adjustment range, max.          | 125 mm                  |
| Height-adjustment range, min.          | 95 mm                   |
| Protection rating (IP) when used       | IP20                    |
| Protection rating (IP) when unused     | IP40                    |
| Protection rating IK code              | IK10                    |
| Opening mechanism                      | Handle                  |
| Floor covering thickness               | 15 mm                   |
|                                        |                         |