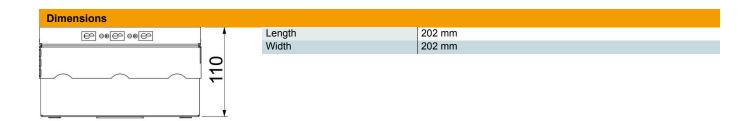

#### Master data

| Item number         | 7427074                    |
|---------------------|----------------------------|
| Туре                | UDHOME4 2V I4              |
| Description 1       | Floor box, complete        |
| Description 2       | for 4 installation devices |
| Manufacturer        | OBO                        |
| Dimension           | 198x198x110                |
| Material            | Stainless steel            |
| Smallest sales unit | 1                          |
| Unit of quantity    | Piece                      |
| Weight              | 364 kg                     |
| Weight unit         | kg/100 pc.                 |

#### **Technical data**

| Cable outlet version               | Swivellable cord outlet |
|------------------------------------|-------------------------|
| Screed height, max.                | 130 mm                  |
| Screed height, min.                | 110 mm                  |
| Floor height, max.                 | 140 mm                  |
| Floor height, min.                 | 110 mm                  |
| Length of external dimensions      | 199 mm                  |
| Length of installation dimensions  | 202 mm                  |
| Height-adjustment range, max.      | 140 mm                  |
| Height-adjustment range, min.      | 110 mm                  |
| Protection rating (IP) when used   | IP20                    |
| Protection rating (IP) when unused | IP40                    |
| Protection rating IK code          | IK10                    |
| Opening mechanism                  | Handle                  |
| Floor covering thickness           | 15 mm                   |