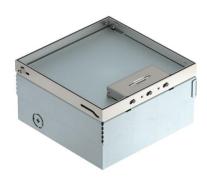

# UDHOME4 floor box, with I4 mounting support, freely equippable, stainless steel Item number: 7427074

Square floor box for four installation devices of Italian design, for use in dry-care cavity and screed floors for indoor use. Installation housing with pre-marked insertion openings for pipelines (M25). Cover adjustable to top edge of floor covering using four height-adjustment supports. 15 mm floor covering recess in the hinged cover. The minimum installation depth is 110 mm, the height-adjustment range + 30 mm.

The scope of delivery contains a mounting support.

Surfaces made of stainless steel and visible in the floor covering.

Stainless steel

#### Master data

| Item number         | 7427074                    |
|---------------------|----------------------------|
| Туре                | UDHOME4 2V I4              |
| Description 1       | Floor box, complete        |
| Description 2       | for 4 installation devices |
| Manufacturer        | OBO                        |
| Dimension           | 198x198x110                |
| Material            | Stainless steel            |
| Smallest sales unit | 1                          |
| Unit of quantity    | Piece                      |
| Weight              | 364 kg                     |
| Weight unit         | kg/100 pc.                 |