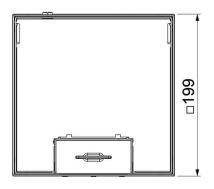

#### Master data

| Item number         | 7427074                    |
|---------------------|----------------------------|
| Туре                | UDHOME4 2V I4              |
| Description 1       | Floor box, complete        |
| Description 2       | for 4 installation devices |
| Manufacturer        | OBO                        |
| Dimension           | 198x198x110                |
| Material            | Stainless steel            |
| Smallest sales unit | 1                          |
| Unit of quantity    | Piece                      |
| Weight              | 364 kg                     |
| Weight unit         | kg/100 pc.                 |

#### **Technical data**

| Cable outlet version               | Swivellable cord outlet |
|------------------------------------|-------------------------|
| Screed height, max.                | 130 mm                  |
| Screed height, min.                | 110 mm                  |
| Floor height, max.                 | 140 mm                  |
| Floor height, min.                 | 110 mm                  |
| Length of external dimensions      | 199 mm                  |
| Length of installation dimensions  | 202 mm                  |
| Height-adjustment range, max.      | 140 mm                  |
| Height-adjustment range, min.      | 110 mm                  |
| Protection rating (IP) when used   | IP20                    |
| Protection rating (IP) when unused | IP40                    |
| Protection rating IK code          | IK10                    |
| Opening mechanism                  | Handle                  |
| Floor covering thickness           | 15 mm                   |