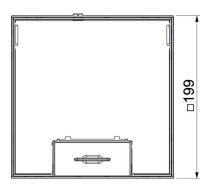

### 

Length 202 mm Width 202 mm

### Technical data

| 2                       |
|-------------------------|
| Square                  |
| Swivellable cord outlet |
|                         |
| 2 UT3, triple LF socket |
| no                      |
| Floor covering recess   |
| 110 mm                  |
| 95 mm                   |
| 125 mm                  |
| 95 mm                   |
| no                      |
| yes                     |
| no                      |
| no                      |
| 199 mm                  |
| 202 mm                  |
| yes                     |
| 125 mm                  |
| 95 mm                   |
| IP20                    |
| IP40                    |
| IK10                    |
| Handle                  |
| 15 mm                   |
|                         |