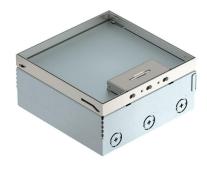

## UDHOME4 floor box, with universal support UT3, triple NF, stainless steel

**Item number: 7427208** 

Square floor box for use in dry-cleaned cavity and screed floors for indoor use. Installation housing with pre-marked insertion openings for pipelines (M25). Cover adjustable to top edge of floor covering using four height-adjustment supports. 15 mm floor covering recess in the hinged cover. The minimum installation depth is 95 mm, the height-adjustment range + 30 mm.

The scope of delivery contains two UT3 universal supports, a triple NF socket with cover plate and two individual cover plates for accessories with support ring.

Surfaces visible in the floor covering made of: Stainless steel, material 1.4301.

#### Master data

| 7427208             |
|---------------------|
| UDHOME4 2V N        |
| Floor box, complete |
| triple NF socket    |
| OBO                 |
| Stainless steel     |
| 1                   |
| Piece               |
| 414 kg              |
| kg/100 pc.          |
|                     |