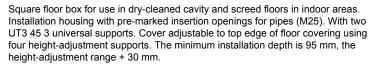

### **UDHOME4** floor box, with universal support UT3, freely equippable, stainless steel **Item number: 7427248**

The scope of delivery contains two universal supports UT3 45 3 for the installation of up to 6 M45 devices.

Surfaces visible in the floor covering made of stainless steel.

Stainless steel

| B A |    | 4- | <br>lata |  |
|-----|----|----|----------|--|
| IVI | as | тο | <br>ата  |  |
|     |    |    |          |  |

### 

Length 202 mm Width 202 mm

#### Technical data

| Number of mounting boxes               | 2                       |
|----------------------------------------|-------------------------|
| Version for                            | Square                  |
| Cable outlet version                   | Swivellable cord outlet |
| Equipment                              | 3 UT3                   |
| Floor covering protection frame        | no                      |
| Cover version                          | Floor covering recess   |
| Screed height, max.                    | 110 mm                  |
| Screed height, min.                    | 95 mm                   |
| Floor height, max.                     | 125 mm                  |
| Floor height, min.                     | 95 mm                   |
| Suitable for raised floor installation | no                      |
| Suitable for cavity floor installation | yes                     |
| Suitable for wet care                  | no                      |
| Suitable for underfloor ducts          | no                      |
| Length of external dimensions          | 199 mm                  |
| Length of installation dimensions      | 202 mm                  |
| With floor covering recess             | yes                     |
| Height-adjustment range, max.          | 125 mm                  |
| Height-adjustment range, min.          | 95 mm                   |
| Protection rating (IP) when used       | IP20                    |
| Protection rating (IP) when unused     | IP40                    |
| Protection rating IK code              | IK10                    |
| Opening mechanism                      | Handle                  |
| Floor covering thickness               | 15 mm                   |