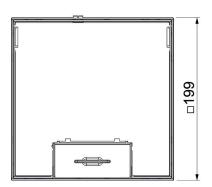

### 

Length 202 mm Width 202 mm

#### Technical data

| Number of mounting boxes               | 2                       |
|----------------------------------------|-------------------------|
| Version for                            | Square                  |
| Cable outlet version                   | Swivellable cord outlet |
| Equipment                              | 3 UT3                   |
| Floor covering protection frame        | no                      |
| Cover version                          | Floor covering recess   |
| Screed height, max.                    | 110 mm                  |
| Screed height, min.                    | 95 mm                   |
| Floor height, max.                     | 125 mm                  |
| Floor height, min.                     | 95 mm                   |
| Suitable for raised floor installation | no                      |
| Suitable for cavity floor installation | yes                     |
| Suitable for wet care                  | no                      |
| Suitable for underfloor ducts          | no                      |
| Length of external dimensions          | 199 mm                  |
| Length of installation dimensions      | 202 mm                  |
| With floor covering recess             | yes                     |
| Height-adjustment range, max.          | 125 mm                  |
| Height-adjustment range, min.          | 95 mm                   |
| Protection rating (IP) when used       | IP20                    |
| Protection rating (IP) when unused     | IP40                    |
| Protection rating IK code              | IK10                    |
| Opening mechanism                      | Handle                  |
| Floor covering thickness               | 15 mm                   |