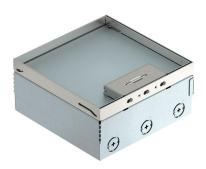

### **UDHOME4** floor box, with universal support UT3, freely equippable, stainless steel **Item number: 7427248**

The scope of delivery contains two universal supports UT3 45 3 for the installation of up to 6 M45 devices.

Surfaces visible in the floor covering made of stainless steel.

Stainless steel

| B A |    | 4- | <br>lata |  |
|-----|----|----|----------|--|
| IVI | as | тο | <br>ата  |  |
|     |    |    |          |  |

| Item number         | 7427248             |
|---------------------|---------------------|
| Type                | UDHOME4 2V UT U     |
| Description 1       | Floor box, complete |
| Description 2       | with module support |
| Manufacturer        | OBO                 |
| Material            | Stainless steel     |
| Smallest sales unit | 1                   |
| Unit of quantity    | Piece               |
| Weight              | 364 kg              |
| Weight unit         | kg/100 pc.          |
|                     |                     |

#### Technical data

| Number of mounting boxes               | 2                       |
|----------------------------------------|-------------------------|
| Version for                            | Square                  |
| Cable outlet version                   | Swivellable cord outlet |
| Equipment                              | 3 UT3                   |
| Floor covering protection frame        | no                      |
| Cover version                          | Floor covering recess   |
| Screed height, max.                    | 110 mm                  |
| Screed height, min.                    | 95 mm                   |
| Floor height, max.                     | 125 mm                  |
| Floor height, min.                     | 95 mm                   |
| Suitable for raised floor installation | no                      |
| Suitable for cavity floor installation | yes                     |
| Suitable for wet care                  | no                      |
| Suitable for underfloor ducts          | no                      |
| Length of external dimensions          | 199 mm                  |
| Length of installation dimensions      | 202 mm                  |
| With floor covering recess             | yes                     |
| Height-adjustment range, max.          | 125 mm                  |
| Height-adjustment range, min.          | 95 mm                   |
| Protection rating (IP) when used       | IP20                    |
| Protection rating (IP) when unused     | IP40                    |
| Protection rating IK code              | IK10                    |
| Opening mechanism                      | Handle                  |
| Floor covering thickness               | 15 mm                   |