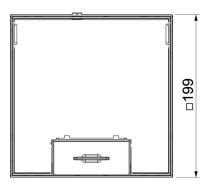

# **UDHOME4** floor box, with universal support UT3 45 3, triple VDE, stainless steel

**Item number: 7427216** 

| Length | 202 mm |
|--------|--------|
| Width  | 202 mm |

#### Technical data

| Number of mounting boxes               | 2                        |
|----------------------------------------|--------------------------|
| Version for                            | Square                   |
| Cable outlet version                   | Swivellable cord outlet  |
| Equipment                              | 2 UT3, triple VDE socket |
| Floor covering protection frame        | no                       |
| Cover version                          | Floor covering recess    |
| Screed height, max.                    | 110 mm                   |
| Screed height, min.                    | 95 mm                    |
| Floor height, max.                     | 125 mm                   |
| Floor height, min.                     | 95 mm                    |
| Suitable for raised floor installation | no                       |
| Suitable for cavity floor installation | yes                      |
| Suitable for wet care                  | no                       |
| Suitable for underfloor ducts          | no                       |
| Length of external dimensions          | 199 mm                   |
| Length of installation dimensions      | 202 mm                   |
| With floor covering recess             | yes                      |
| Height-adjustment range, max.          | 125 mm                   |
| Height-adjustment range, min.          | 95 mm                    |
| Protection rating (IP) when used       | IP20                     |
| Protection rating (IP) when unused     | IP40                     |
| Protection rating IK code              | IK10                     |
| Opening mechanism                      | Handle                   |
| Floor covering thickness               | 15 mm                    |
|                                        |                          |