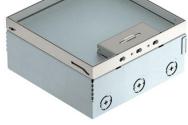

Square floor box for use in dry-cleaned cavity and screed floors in indoor areas. Installation housing with pre-marked insertion openings for pipes (M25). With two UT3 45 3 universal supports and a triple protective contact socket. Cover adjustable to top edge of floor covering using four height-adjustment supports. The

#### Technical data

| Number of mounting boxes               | 2                        |
|----------------------------------------|--------------------------|
| Version for                            | Square                   |
| Cable outlet version                   | Swivellable cord outlet  |
| Equipment                              | 2 UT3, triple VDE socket |
| Floor covering protection frame        | no                       |
| Cover version                          | Floor covering recess    |
| Screed height, max.                    | 110 mm                   |
| Screed height, min.                    | 95 mm                    |
| Floor height, max.                     | 125 mm                   |
| Floor height, min.                     | 95 mm                    |
| Suitable for raised floor installation | no                       |
| Suitable for cavity floor installation | yes                      |
| Suitable for wet care                  | no                       |
| Suitable for underfloor ducts          | no                       |
| Length of external dimensions          | 199 mm                   |
| Length of installation dimensions      | 202 mm                   |
| With floor covering recess             | yes                      |
| Height-adjustment range, max.          | 125 mm                   |
| Height-adjustment range, min.          | 95 mm                    |
| Protection rating (IP) when used       | IP20                     |
| Protection rating (IP) when unused     | IP40                     |
| Protection rating IK code              | IK10                     |
| Opening mechanism                      | Handle                   |
| Floor covering thickness               | 15 mm                    |
|                                        |                          |