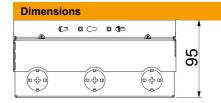

# **UDHOME4** floor box, with universal support UT3 45 3, triple VDE, stainless steel

**Item number: 7427216** 

| Length | 202 mm |
|--------|--------|
| Width  | 202 mm |

#### Technical data

| Number of mounting boxes               | 2                        |
|----------------------------------------|--------------------------|
| Version for                            | Square                   |
| Cable outlet version                   | Swivellable cord outlet  |
| Equipment                              | 2 UT3, triple VDE socket |
| Floor covering protection frame        | no                       |
| Cover version                          | Floor covering recess    |
| Screed height, max.                    | 110 mm                   |
| Screed height, min.                    | 95 mm                    |
| Floor height, max.                     | 125 mm                   |
| Floor height, min.                     | 95 mm                    |
| Suitable for raised floor installation | no                       |
| Suitable for cavity floor installation | yes                      |
| Suitable for wet care                  | no                       |
| Suitable for underfloor ducts          | no                       |
| Length of external dimensions          | 199 mm                   |
| Length of installation dimensions      | 202 mm                   |
| With floor covering recess             | yes                      |
| Height-adjustment range, max.          | 125 mm                   |
| Height-adjustment range, min.          | 95 mm                    |
| Protection rating (IP) when used       | IP20                     |
| Protection rating (IP) when unused     | IP40                     |
| Protection rating IK code              | IK10                     |
| Opening mechanism                      | Handle                   |
| Floor covering thickness               | 15 mm                    |
|                                        |                          |