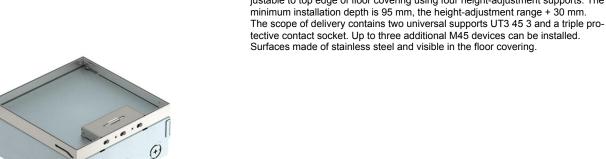

Square floor box for use in dry-cleaned cavity and screed floors in indoor areas. Installation housing with pre-marked insertion openings for pipes (M25). With two UT3 45 3 universal supports and a triple protective contact socket. Cover adjustable to top edge of floor covering using four height-adjustment supports. The

#### Technical data

| Number of mounting boxes               | 2                        |
|----------------------------------------|--------------------------|
| Version for                            | Square                   |
| Cable outlet version                   | Swivellable cord outlet  |
| Equipment                              | 2 UT3, triple VDE socket |
| Floor covering protection frame        | no                       |
| Cover version                          | Floor covering recess    |
| Screed height, max.                    | 110 mm                   |
| Screed height, min.                    | 95 mm                    |
| Floor height, max.                     | 125 mm                   |
| Floor height, min.                     | 95 mm                    |
| Suitable for raised floor installation | no                       |
| Suitable for cavity floor installation | yes                      |
| Suitable for wet care                  | no                       |
| Suitable for underfloor ducts          | no                       |
| Length of external dimensions          | 199 mm                   |
| Length of installation dimensions      | 202 mm                   |
| With floor covering recess             | yes                      |
| Height-adjustment range, max.          | 125 mm                   |
| Height-adjustment range, min.          | 95 mm                    |
| Protection rating (IP) when used       | IP20                     |
| Protection rating (IP) when unused     | IP40                     |
| Protection rating IK code              | IK10                     |
| Opening mechanism                      | Handle                   |
| Floor covering thickness               | 15 mm                    |
|                                        |                          |