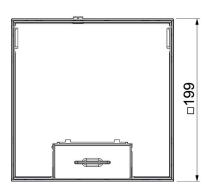

#### Dimensions 95

(m. --)

Length Width 202 mm 202 mm

#### Technical data

| Number of mounting boxes               | 2                        |
|----------------------------------------|--------------------------|
| Version for                            | Square                   |
| Cable outlet version                   | Swivellable cord outlet  |
| Equipment                              | 2 UT3, triple VDE socket |
| Floor covering protection frame        | no                       |
| Cover version                          | Floor covering recess    |
| Screed height, max.                    | 110 mm                   |
| Screed height, min.                    | 95 mm                    |
| Floor height, max.                     | 125 mm                   |
| Floor height, min.                     | 95 mm                    |
| Suitable for raised floor installation | no                       |
| Suitable for cavity floor installation | yes                      |
| Suitable for wet care                  | no                       |
| Suitable for underfloor ducts          | no                       |
| Length of external dimensions          | 199 mm                   |
| Length of installation dimensions      | 202 mm                   |
| With floor covering recess             | yes                      |
| Height-adjustment range, max.          | 125 mm                   |
| Height-adjustment range, min.          | 95 mm                    |
| Protection rating (IP) when used       | IP20                     |
| Protection rating (IP) when unused     | IP40                     |
| Protection rating IK code              | IK10                     |
| Opening mechanism                      | Handle                   |
| Floor covering thickness               | 15 mm                    |
|                                        |                          |