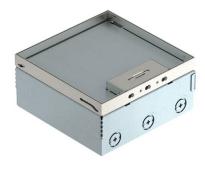

# **UDHOME4** floor box, with universal support UT3, triple VDE, stainless steel

**Item number: 7427200** 

Square floor box for use in dry-cleaned cavity and screed floors in indoor areas. Installation housing with pre-marked insertion openings for pipes (M25). With two UT3 universal supports and a triple socket. Cover adjustable to top edge of floor covering using four height-adjustment supports. The minimum installation depth is 95 mm, the height-adjustment range + 30 mm.

The scope of delivery contains two UT3 universal supports, a triple power socket with cover plate and two individual cover plates for accessories with support ring.

Stainless steel

| М   | _ | _ | 4. |    | _  | _ | _ | 4- |
|-----|---|---|----|----|----|---|---|----|
| IVI | ы | S | т  | -1 | г. | О | н | та |

#### Technical data

| Number of mounting boxes               | 2                        |
|----------------------------------------|--------------------------|
| Version for                            | Square                   |
| Cable outlet version                   | Swivellable cord outlet  |
| Equipment                              | 2 UT3, triple VDE socket |
| Floor covering protection frame        | no                       |
| Cover version                          | Floor covering recess    |
| Screed height, max.                    | 110 mm                   |
| Screed height, min.                    | 95 mm                    |
| Floor height, max.                     | 125 mm                   |
| Floor height, min.                     | 95 mm                    |
| Suitable for raised floor installation | no                       |
| Suitable for cavity floor installation | yes                      |
| Suitable for wet care                  | no                       |
| Suitable for underfloor ducts          | no                       |
| Length of external dimensions          | 199 mm                   |
| Length of installation dimensions      | 202 mm                   |
| With floor covering recess             | yes                      |
| Height-adjustment range, max.          | 125 mm                   |
| Height-adjustment range, min.          | 95 mm                    |
| Protection rating (IP) when used       | IP20                     |
| Protection rating (IP) when unused     | IP40                     |
| Protection rating IK code              | IK10                     |
| Opening mechanism                      | Handle                   |
| Floor covering thickness               | 15 mm                    |
|                                        |                          |