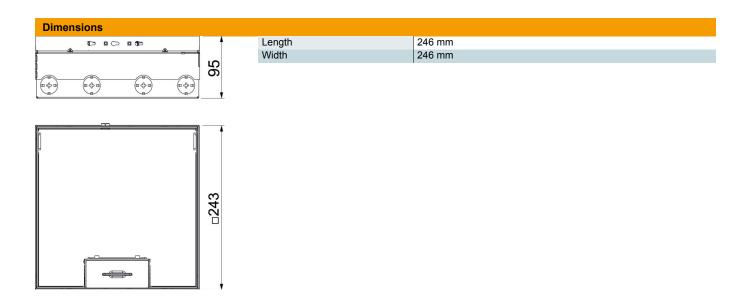

## **Technical data sheet UDHOME9 floor box, freely equippable, brass**

**Item number: 7427328** 

Technical data

| Cable outlet version               | Swivellable cord outlet |
|------------------------------------|-------------------------|
| Equipment                          | Empty housing           |
| Cover version                      | Floor covering recess   |
| Screed height, max.                | 110 mm                  |
| Screed height, min.                | 95 mm                   |
| Floor height, max.                 | 125 mm                  |
| Floor height, min.                 | 95 mm                   |
| Length of external dimensions      | 243 mm                  |
| Length of installation dimensions  | 246 mm                  |
| Height-adjustment range, max.      | 125 mm                  |
| Height-adjustment range, min.      | 95 mm                   |
| Protection rating (IP) when used   | IP20                    |
| Protection rating (IP) when unused | IP40                    |
| Protection rating IK code          | IK10                    |
| Opening mechanism                  | Handle                  |
| Floor covering thickness           | 15 mm                   |