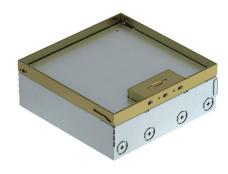

## Technical data sheet UDHOME9 floor box, freely equippable, brass

**Item number: 7427328** 

Square floor box for use in dry-cleaned cavity and screed floors in indoor areas. Installation housing with pre-marked insertion openings for pipes (M25). Empty housing for up to three UT4 universal supports for up to 12 Modul 45 ® devices. Cover adjustable to top edge of floor covering using four height-adjustment supports. The minimum installation depth is 95 mm, the height-adjustment range + 30 mm.

Surfaces visible in the floor covering made of brass.

Brass

| B 4 |     |     | _1 | -4- |
|-----|-----|-----|----|-----|
| IVI | ası | ter | n: | ата |
|     |     |     |    |     |

| Item number         | 7427328             |
|---------------------|---------------------|
| Туре                | UDHOME9 2M          |
| Description 1       | Floor box, complete |
| Description 2       | empty               |
| Manufacturer        | OBO                 |
| Material            | Brass               |
| Smallest sales unit | 1                   |
| Unit of quantity    | Piece               |
| Weight              | 482 kg              |
| Weight unit         | kg/100 pc.          |