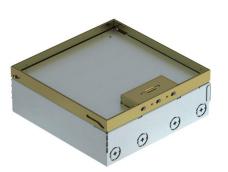

### Item number: 7427304

Square floor box for use in dry-cleaned cavity and screed floors in indoor areas. Installation housing with pre-marked insertion openings for pipes (M25). With three UT4 universal supports and two double sockets. Cover adjustable to top edge of floor covering using four height-adjustment supports. The minimum installation depth is 95 mm, the height-adjustment range + 30 mm. The scope of supply contains three universal supports UT4 for installation of Modul 45® devices. One universal support is equipped with two double protective contact sockets in pure white. A further universal support is equipped with two cover plates for standard device installation and the third universal support is equipped with two blanking covers.

Surfaces visible in the floor covering made of brass.