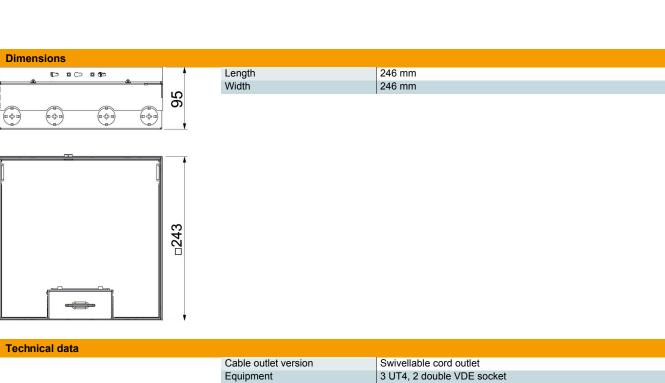

### Item number: 7427304

| Cable outlet version                    | Swivellable cord outlet    |
|-----------------------------------------|----------------------------|
| Equipment                               | 3 UT4, 2 double VDE socket |
| Cover version                           | Floor covering recess      |
| Screed height, max.                     | 110 mm                     |
| Screed height, min.                     | 95 mm                      |
| Floor height, max.                      | 125 mm                     |
| Floor height, min.                      | 95 mm                      |
| Suitable for underfloor ducts           | no                         |
| Length of external dimensions           | 243 mm                     |
| Length of installation dimensions       | 246 mm                     |
| With floor covering recess              | yes                        |
| Height-adjustment range, max.           | 125 mm                     |
| Height-adjustment range, min.           | 95 mm                      |
| Protection rating (IP) when used        | IP20                       |
| Protection rating (IP) when unu-<br>sed | IP40                       |
| Protection rating IK code               | IK10                       |
| Opening mechanism                       | Handle                     |
| Floor covering thickness                | 15 mm                      |
|                                         |                            |