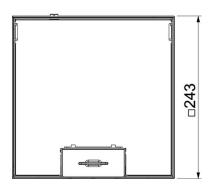

#### Master data

| Item number         | 7427076                     |
|---------------------|-----------------------------|
| Туре                | UDHOME9 2V I14              |
| Description 1       | Floor box, complete         |
| Description 2       | for 14 installation devices |
| Manufacturer        | OBO                         |
| Dimension           | 242x242x110                 |
| Material            | Stainless steel             |
| Smallest sales unit | 1                           |
| Unit of quantity    | Piece                       |
| Weight              | 544 kg                      |
| Weight unit         | kg/100 pc.                  |

#### **Technical data**

| Cable outlet version               | Swivellable cord outlet |
|------------------------------------|-------------------------|
| Screed height, max.                | 130 mm                  |
| Screed height, min.                | 110 mm                  |
| Floor height, max.                 | 140 mm                  |
| Floor height, min.                 | 110 mm                  |
| Length of external dimensions      | 243 mm                  |
| Length of installation dimensions  | 246 mm                  |
| Height-adjustment range, max.      | 140 mm                  |
| Height-adjustment range, min.      | 110 mm                  |
| Protection rating (IP) when used   | IP20                    |
| Protection rating (IP) when unused | IP40                    |
| Protection rating IK code          | IK10                    |
| Opening mechanism                  | Handle                  |
| Floor covering thickness           | 15 mm                   |
|                                    |                         |