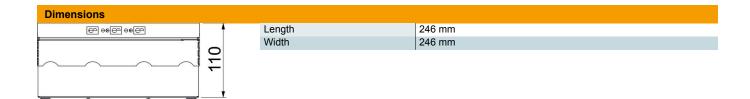

#### Master data

| Item number         | 7427076                     |
|---------------------|-----------------------------|
| Туре                | UDHOME9 2V I14              |
| Description 1       | Floor box, complete         |
| Description 2       | for 14 installation devices |
| Manufacturer        | OBO                         |
| Dimension           | 242x242x110                 |
| Material            | Stainless steel             |
| Smallest sales unit | 1                           |
| Unit of quantity    | Piece                       |
| Weight              | 544 kg                      |
| Weight unit         | kg/100 pc.                  |

#### **Technical data**

| Cable outlet version               | Swivellable cord outlet |
|------------------------------------|-------------------------|
| Screed height, max.                | 130 mm                  |
| Screed height, min.                | 110 mm                  |
| Floor height, max.                 | 140 mm                  |
| Floor height, min.                 | 110 mm                  |
| Length of external dimensions      | 243 mm                  |
| Length of installation dimensions  | 246 mm                  |
| Height-adjustment range, max.      | 140 mm                  |
| Height-adjustment range, min.      | 110 mm                  |
| Protection rating (IP) when used   | IP20                    |
| Protection rating (IP) when unused | IP40                    |
| Protection rating IK code          | IK10                    |
| Opening mechanism                  | Handle                  |
| Floor covering thickness           | 15 mm                   |
|                                    |                         |