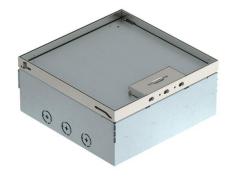

## **UDHOME9** floor box, with I14 mounting supports, stainless

**Item number: 7427076** 

Square floor box for 14 installation devices of Italian design, for use in dry-care cavity and screed floors for indoor use. Installation housing with pre-marked insertion openings for pipelines (M25). Cover adjustable to top edge of floor covering using four height-adjustment supports. 15 mm floor covering recess in the hinged cover. The minimum installation depth is 110 mm, the height-adjustment range + 30 mm. The scope of delivery contains a mounting support.

#### Master data

| Item number         | 7427076                     |
|---------------------|-----------------------------|
| Туре                | UDHOME9 2V I14              |
| Description 1       | Floor box, complete         |
| Description 2       | for 14 installation devices |
| Manufacturer        | OBO                         |
| Dimension           | 242x242x110                 |
| Material            | Stainless steel             |
| Smallest sales unit | 1                           |
| Unit of quantity    | Piece                       |
| Weight              | 544 kg                      |
| Weight unit         | kg/100 pc.                  |