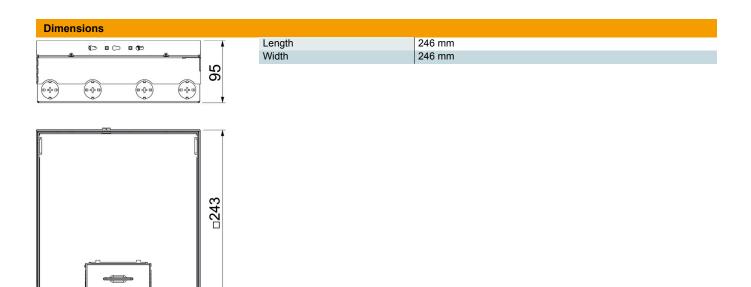

## **Technical data sheet**Floor box UDHOME9, two double VDE, stainless steel

**Item number: 7427308** 

| Tec | hni | 00  | ~  | ata. |
|-----|-----|-----|----|------|
| 166 |     | Lai | uc | ııa  |

| Cable outlet version               | Swivellable cord outlet    |
|------------------------------------|----------------------------|
| Equipment                          | 3 UT4, 2 double VDE socket |
| Cover version                      | Floor covering recess      |
| Screed height, max.                | 110 mm                     |
| Screed height, min.                | 95 mm                      |
| Floor height, max.                 | 125 mm                     |
| Floor height, min.                 | 95 mm                      |
| Length of external dimensions      | 243 mm                     |
| Length of installation dimensions  | 246 mm                     |
| Height-adjustment range, max.      | 125 mm                     |
| Height-adjustment range, min.      | 95 mm                      |
| Protection rating (IP) when used   | IP20                       |
| Protection rating (IP) when unused | IP40                       |
| Protection rating IK code          | IK10                       |
| Opening mechanism                  | Handle                     |
| Floor covering thickness           | 15 mm                      |
|                                    |                            |