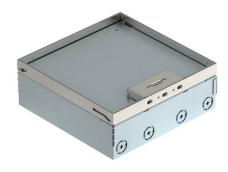

## **Technical data sheet**Floor box UDHOME9, two double VDE, stainless steel

**Item number: 7427308** 

Square floor box for use in dry-cleaned cavity and screed floors in indoor areas. Installation housing with pre-marked insertion openings for pipes (M25). With three UT4 universal supports and two double protective contact sockets. Cover adjustable to top edge of floor covering using four height-adjustment supports. The minimum installation depth is 95 mm, the height-adjustment range + 30 mm. The scope of supply contains three universal supports UT4 45 4 for direct mounting of Modul 45 devices. Of these, one is equipped with two double protective contact sockets in pure white.

Surfaces visible in the floor covering made of stainless steel.

Stainless steel

| R/A |    | ter | ٨, | -+- |
|-----|----|-----|----|-----|
| IVI | as | Lei | u  | ala |

| Item number         | 7427308                |
|---------------------|------------------------|
| Type                | UDHOME9 2V UT45V       |
| Description 1       | Floor box, complete    |
| Description 2       | two double VDE sockets |
| Manufacturer        | OBO                    |
| Material            | Stainless steel        |
| Smallest sales unit | 1                      |
| Unit of quantity    | Piece                  |
| Weight              | 520 kg                 |
| Weight unit         | kg/100 pc.             |