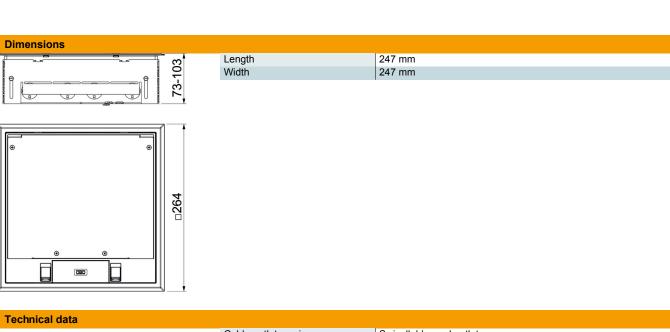

The minimum installation depth is 73 mm, the height-adjustment range +30 mm.

#### Master data

| 7427420                   |
|---------------------------|
| UDHOME GES9 7011          |
| Service outlet            |
| with installation housing |
| OBO                       |
| 264x264x73mm              |
| Iron grey; RAL 7011       |
| Polyamide                 |
| 1                         |
| Piece                     |
| 357.5 kg                  |
| kg/100 pc.                |
|                           |