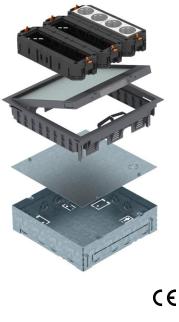

### Item number: 7427420

Square installation unit for twelve Modul 45 installation devices, for use in drycare cavity floors and screed floors for indoor use, consisting of an installation housing, GES9-2 service unit, three UT universal supports and two double 33° protective contact sockets, in white. Installation housing with pre-marked insertion openings for pipelines (M25), adjustable to top edge of screed. In the as-delivered state, the installation housing is closed with a blanking lid. After screed work, the service outlet can be inserted in the created mounting opening. 3, 5, 8 or 10 mm floor covering recess in the hinged cover of the service outlet.

The minimum installation depth is 73 mm, the height-adjustment range +30 mm.