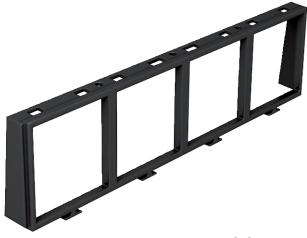

## Installation frame for four single Modul 45® devices

Item no. 7408670

For the installation of 4 individual Modul 45 devices for System 55 service outlet with mounting support for vertical installation of Modul 45 devices.

The installation frame is designed for use with  $0^{\circ}$  sockets (normal installation position, contact openings on right and left) and their use in conjunction with straight connectors (not angled connectors).