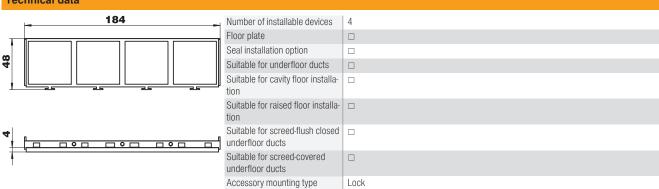

|
|--------------------------|-----------------------------------------------|
| Туре                     | MT45V 4                                       |
| Description 1            | Installation frame                            |
| Description 2            | for 4 x 1 Modul 45                            |
| Colour                   | Graphite black                                |
| RAL number               | 9011                                          |
| Material                 | Polycarbonate/acrylonitrile-butadiene-styrene |
| Material symbol          | PC/ABS                                        |
| Smallest sales unit (VG) | 1 Piece                                       |
| Weight                   | 1,20 kg/100 pc.                               |

## **Technical data**